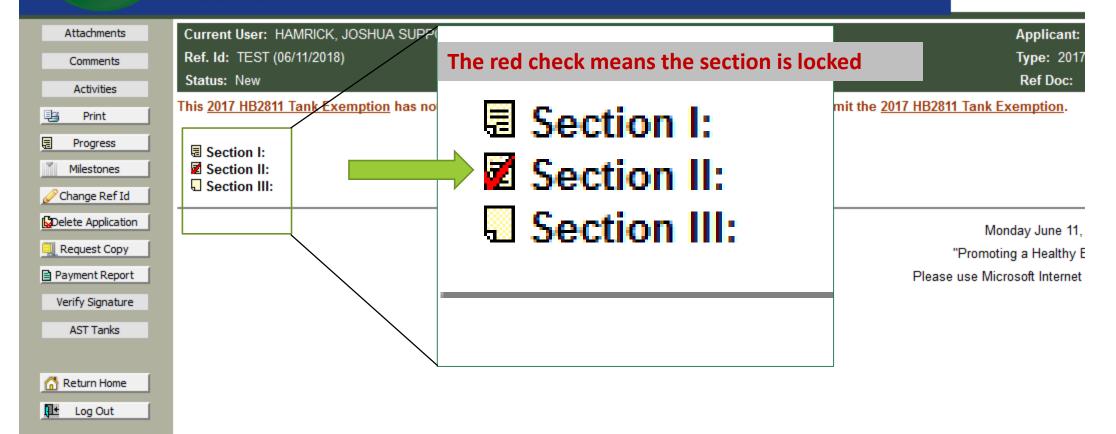

|
| AST Tanks          |                                 |                                                                                       |                            |
|                    |                                 |                                                                                       |                            |
| 🚮 Return Home      |                                 |                                                                                       |                            |
| Log Out            |                                 |                                                                                       |                            |



### section list

Dep



### section list

Dep



### section list

Dep



| dep                                                                                           | electronic submission system                                                                                                                                                                                                                                                                                                                                                                                                                             |
|-----------------------------------------------------------------------------------------------|----------------------------------------------------------------------------------------------------------------------------------------------------------------