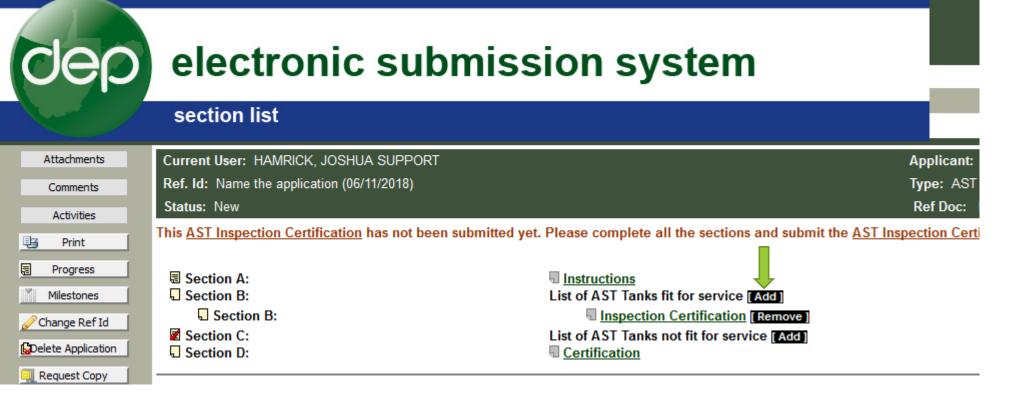

AST Inspection Certification – ASTPE (OWMS)

• Upload annual inspection certifications

Link to inspection frequency calculator

 <u>https://dep.wv.gov/WWE/ee/tanks/abovegroundstoragetanks/Pages/in</u> spectionfrequencycalculator.aspx