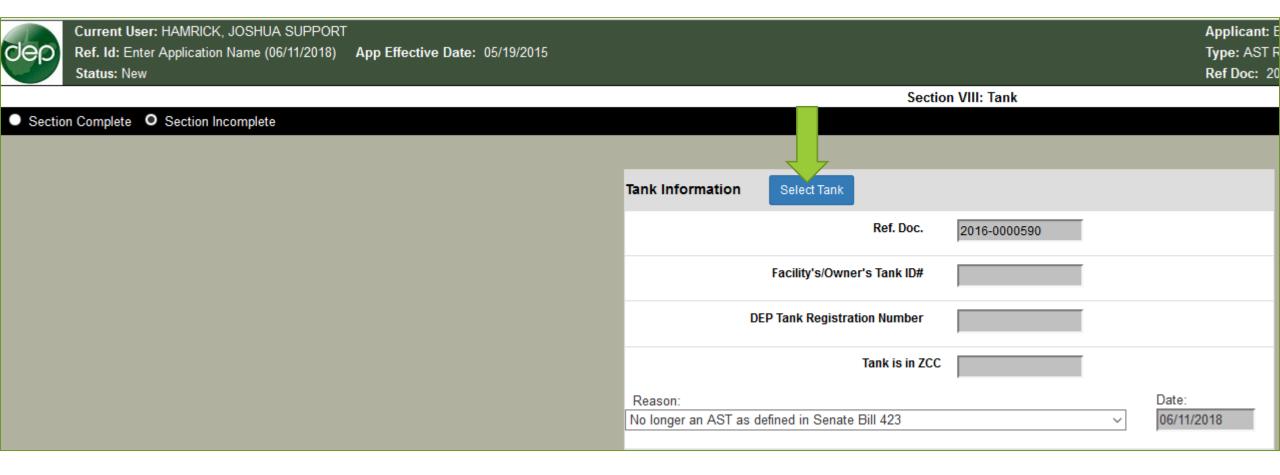

AST Registration Modification – ASTM (OWMS)

- Register new AST's
- Modify existing AST registrations
- Deregister ASTs
- Transfers

| )→ ଫ ŵ                                  |             | T A https://apps.dep.wv.gov/webapp/_dep/securearea/                                                                                                                                                  |
|-----------------------------------------|-------------|------------------------------------------------------------------------------------------------------------------------------------------------------------------------------------------------------|
| C                                       | ⇒r          | electro                                                                                                                                                                                              |
|                                         |             | selection pro                                                                                                                                                                                        |
| My Account                              |             |                                                                                                                                                                                                      |
| Return Home                             |             | Waste Management (OWM5)                                                                                                                                                                              |
| eDMR. Schedule                          | Applicant   | XYZ Tanks                                                                                                                                                                                            |
| AST Tanks<br>Browser Support            |             | <ul> <li>For Permit Applications and eDMR Submissions, the A</li> <li>For Aboveground Storage Tanks, the Applicant is the O person who holds an interest in a tank for financial security</li> </ul> |
| t Log Out                               | Туре:       |                                                                                                                                                                                                      |
| ill continue to                         |             | 2017 HB2811 Tank Exemption - ASTEX (OWMS)<br>AST Inspection Certification - ASTPE (OWMS)<br>AST New Registration - ASTN (OWMS)                                                                       |
| e choices as you<br>each selection.     | 😂 Last 60 d |                                                                                                                                                                                                      |
| your choice is<br>ted, you will recieve |             | NPDES Coal Permit Exception - ASTCE (OWMS)<br>Spill Prevention Response Plan (SPRP) - ASTPP (OWMS)                                                                                                   |