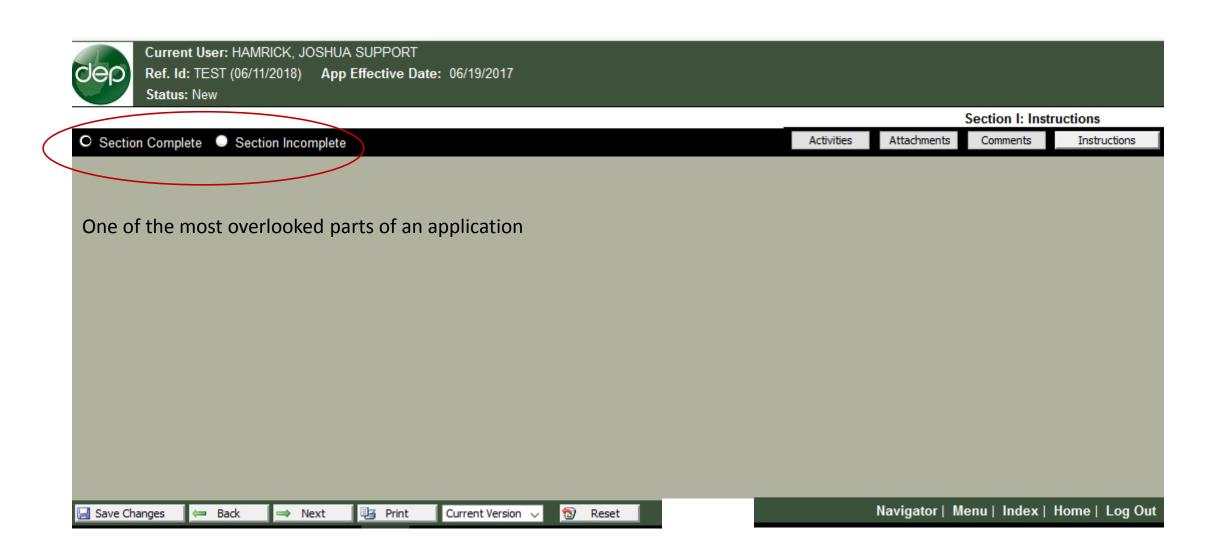

|
| Return Home                                                                                   |                                                                                                                                                                                                                                                                                                                                                                                                                                                          |

----





| Current User: HAMRICK, JOSHUA SUPPORT<br>Ref. Id: TEST (06/11/2018) App Effective Date: 06/19/2017<br>Status: New |          |               |                 |                |
|-------------------------------------------------------------------------------------------------------------------|----------|---------------|-----------------|----------------|
|                                                                                                                   |          |               | Section I: Inst | ructions       |
| O Section Complete O Section Incomplete                                                                           | tivities | Attachments   | Comments        | Instructions   |
| Ensure you have clicked the "Section Complete" radio button for every sectio