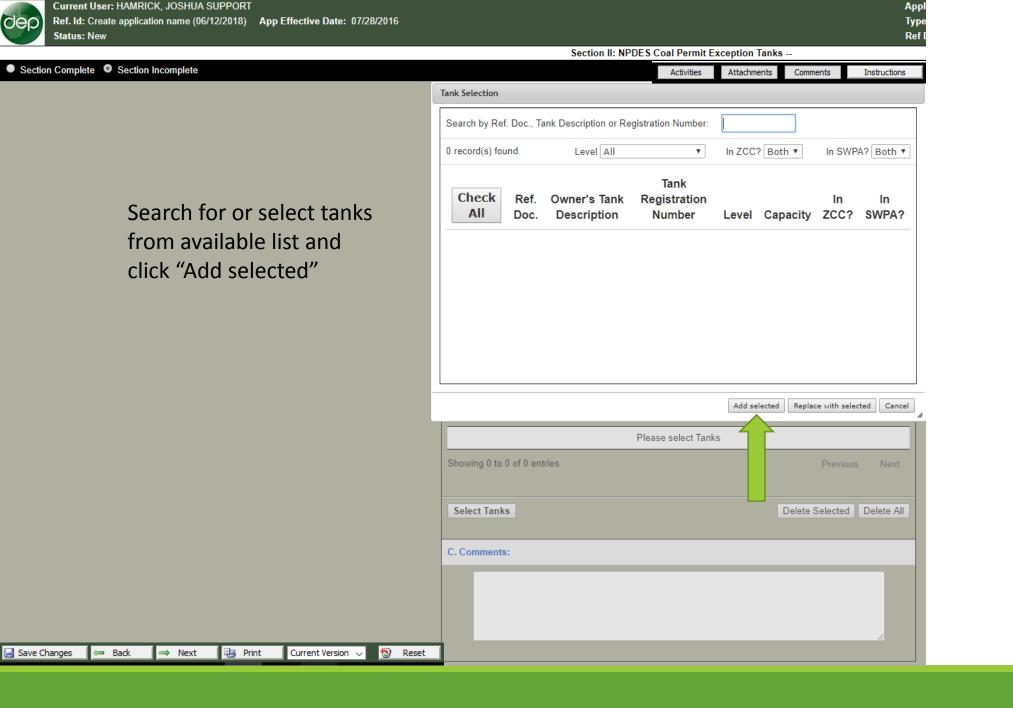

|                                                  |                                                                                                                                                                                                                                         |
| Save Changes 🖨 Back i Next 📴 Print Current Ve                                                                          | ersion 🗸 🔞 Reset                                 |                                                                                                                                                                                                                                         |



### electronic submission system

#### section list



# AST Application Type

SPILL PREVENTION AND RESPONSE PLAN

# dep electronic s

#### selection process

| _                                              | Welcome HAMRICK, JOSHUA SUPPORT                                                                                                                                                                                                                                                          |
|------------------------------------------------|---------------------------------------------------------------------------------------------------------------------------------------------------------------------------------------------------------------------------------------------------------------