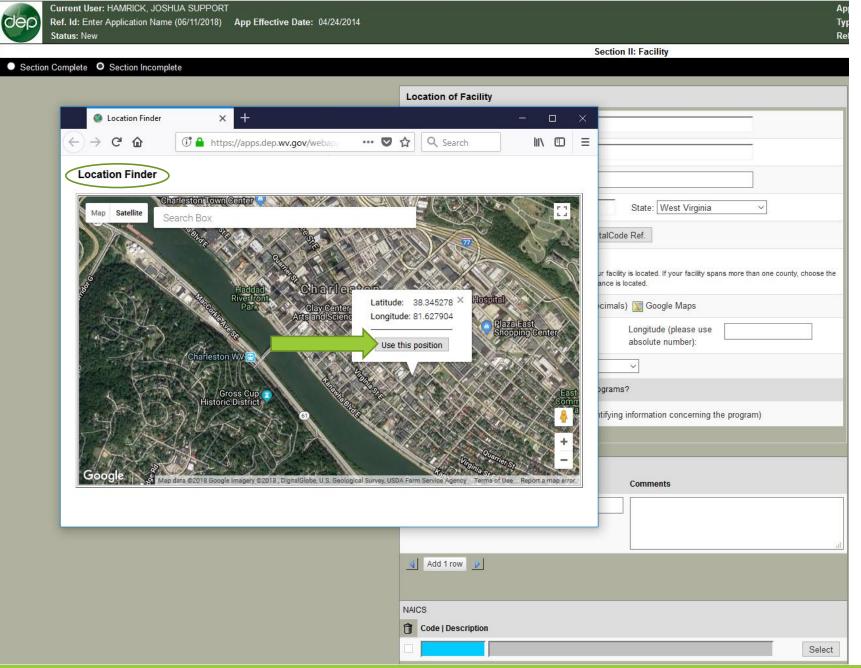

# Creating AST Applications

| Applicant Information for a second | or Elect × +                    |                             | - 0       |
|-----------------------------------------------------------------------------------------------------------------------------------------------------------------------------------------------------------------------------------------------------------------------------------------------------------------------------------------------------------------------------------------------------------------------------------------------------------------------------------------------------------------------------------------------------------------------------------------------------------------------------------------------------------------------------------------------------------------------------------------------------------------------------------------------------------------------------------------------------------------------------------------------------------------------------------------------------------------------------------------------------------------------------------------------------------------------------------------------------------------------------------------------------------------------------------------------------------------------------------------------------------------------------------------------------------------------------------------------------------------------------------------------------------------------------------------------------------------------------------------------------------------------------------------------------------------------------------------------------------------------------------------------------------------------------------------------------------------------------------------------------------------------------------------------------------------------------------------------------------------------------------------------------------------------------------------------------------------------------------------------------------------------------------------------------------------------------------------------------------------------------|---------------------------------|-----------------------------|-----------|
| $\overleftarrow{\leftarrow}$ > C $\textcircled{a}$                                                                                                                                                                                                                                                                                                                                                                                                                                                                                                                                                                                                                                                                                                                                                                                                                                                                                                                                                                                                                                                                                                                                                                                                                                                                                                                                                                                                                                                                                                                                                                                                                                                                                                                                                                                                                                                                                                                                                                                                                                                                          | ①                               | ··· 💟 🏠 🔍 Search            | III\ 🗉    |
| 0                                                                                                                                                                                                                                                                                                                                                                                                                                                                                                                                                                                                                                                                                                                                                                                                                                                                                                                                                                                                                                                                                                                                                                                                                                                                                                                                                                                                                                                                                                                                                                                                                                                                                                                                                                                                                                                                                                                                                                                                                                                                                                                           | electronic submi                | ssion system                |           |
|                                                                                                                                                                                                                                                                                                                                                                                                                                                                                                                                                                                                                                                                                                                                                                                                                                                                                                                                                                                                                                                                                                                                                                                                                                                                                                                                                                                                                                                                                                                                                                                                                                                                                                                                                                                                                                                                                                                                                                                                                                                                                                                             |                                 |                             |           |
| S My Account                                                                                                                                                                                                                                                                                                                                                                                                                                                                                                                                                                                                                                                                                                                                                                                                                                                                                                                                                                                                                                                                                                                                                                                                                                                                                                                                                                                                                                                                                                                                                                                                                                                                                                                                                                                                                                                                                                                                                                                                                                                                                                                | Welcome HAMRICK, JOSHUA SUPPORT |                             |           |
| 🚮 Return Home                                                                                                                                                                                                                                                                                                                                                                                                                                                                                                                                                                                                                                                                                                                                                                                                                                                                                                                                                                                                                                                                                                                                                                                                                                                                                                                                                                                                                                                                                                                                                                                                                                                                                                                                                                                                                                                                                                                                                                                                                                                                                                               | Process: V                      |                             |           |
| eDMR Schedule                                                                                                                                                                                                                                                                                                                                                                                                                                                                                                                                                                                                                                                                                                                                                                                                                                                                                                                                                                                                                                                                                                                                                                                                                                                                                                                                                                                                                                                                                                                                                                                                                                                                                                                                                                                                                                                                                                                                                                                                                                                                                                               |                                 |                             | 📜 Log out |
| AST Tanks                                                                                                                                                                                                                                                                                                                                                                                                                                                                                                                                                                                                                                                                                                                                                                                                                                                                                                                                                                                                                                                                                                                                                                                                                                                                                                                                                                                                                                                                                                                                                                                                                                                                                                                                                                                                                                                                                                                                                                                                                                                                                                                   | 🚰 Last 60 days work-in-progress |                             |           |
| Srowser Support                                                                                                                                                                                                                                                                                                                                                                                                                                                                                                                                                                                                                                                                                                                                                                                                                                                                                                                                                                                                                                                                                                                                                                                                                                                                                                                                                                                                                                                                                                                                                                                                                                                                                                                                                                                                                                                                                                                                                                                                                                                                                                             |                                 |                             |           |
| 📜 Łog Out                                                                                                                                                                                                                                                                                                                                                                                                                                                                                                                                                                                                                                                                                                                                                                                                                                                                                                                                                                                                                                                                                                                                                                                                                                                                                                                                                                                                                                                                                                                                                                                                                                                                                                                                                                                                                                                                                                                                                                                                                                                                                                                   |                                 |                             |           |
|                                                                                                                                                                                                                                                                                                                                                                                                                                                                                                                                                                                                                                                                                                                                                                                                                                                                                                                                                                                                                                                                                                                                                                                                                                                                                                                                                                                                                                                                                                                                                                                                                                                                                                                                                                                                                                                                                                                                                                                                                                                                                                                             |                                 |                             |           |
| Welcome to the<br>electronic application<br>system.                                                                                                                                                                                                                                                                                                                                                                                                                                                                                                                                                                                                                                                                                                                                                                                                                                                                                                                                                                                                                                                                                                                                                                                                                                                                                                                                                                                                                                                                                                                                                                                                                                                                                                                                                                                                                                                                                                                                                                                                                                                                         |                                 |                             |           |
| To begin, select the<br>applicant for this<br>application.                                                                                                                                                                                                                                                                                                                                                                                                                                                                                                                                                                                                                                                                                                                                                                                                                                                                                                                                                                                                                                                                                                                                                                                                                                                                                                                                                                                                                                                                                                                                                                                                                                                                                                                                                                                                                                                                                                                                                                                                                                                                  |                                 |                             |           |
| Once it is selected, you<br>will receive another<br>response box to make<br>your next selection.                                                                                                                                                                                                                                                                                                                                                                                                                                                                                                                                                                                                                                                                                                                                                                                                                                                                                                                                                                                                                                                                                                                                                                                                                                                                                                                                                                                                                                                                                                                                                                                                                                                                                                                                                                                                                                                                                                                                                                                                                            |                                 |                             |           |
| your next selection.                                                                                                                                                                                                                                                                                                                                                                                                                                                                                                                                                                                                                                                                                                                                                                                                                                                                                                                                                                                                                                                                                                                                                                                                                                                                                                                                                                                                                                                                                                                                                                                                                                                                                                                                                                                                                                                                                                                                                                                                                                                                                                        |                                 |                             |           |
|                                                                                                                                                                                                                                                                                                                                                                                                                                                                                                                                                                                                                                                                                                                                                                                                                                                                                                                                                                                                                                                                                                                                                                                                                                                                                                                                                                                                                                                                                                                                                                                                                                                                                                                                                                                                                                                                                                                                                                                                                                                                                                                             | Monday Ji                       | une 11, 2018                |           |
|                                                                                                                                                                                                                                                                                                                                                                                                                                                                                                                                                                                                                                                                                                                                                                                                                                                                                                                                                                                                                                                                                                                                                                                                                                                                                                                                                                                                                                                                                                                                                                                                                                                                                                                                                                                                                                                                                                                                                                                                                                                                                                                             |                                 | ealthy Environment."        |           |
|                                                                                                                                                                                                                                                                                                                                                                                                                                                                                                                                                                                                                                                                                                                                                                                                                                                                                                                                                                                                                                                                                                                                                                                                                                                                                                                                                                                                                                                                                                                                                                                                                                                                                                                                                                                                                                                                                                                                                                                                                                                                                                                             | Please use Microsoft I          | nternet Explorer 9.0 and up |           |

| S. My Account                                                                                                                                                                          | Welcome HAMRICK, JOSHUA SUPPORT |          |   |
|----------------------------------------------------------------------------------------------------------------------------------------------------------------------------------------|---------------------------------|----------|---|
| Return Home                                                                                                                                                                            |                                 | New 🗸    |   |
| eDMR Schedule                                                                                                                                                                          | Office:                         | Review   | ~ |
|                                                                                                                                                                                        |                                 | Continue |   |
| AST Tanks                                                                                                                                                                              |                                 | New      |   |
| Browser Support                                                                                                                                                                        | 😂 Last 60 days work-in-progress | Security |   |
| 👥 Log Out                                                                                                                                                                              |                                 |          |   |
| You will continue to<br>receive choices as you<br>make each selection.<br>Once your choice is<br>selected, you will recieve<br>another response box to<br>make your next<br>selection. |                                 |          |   |
| Once all your selections<br>are made, you will be<br>able to begin your<br>application.                                                                                                |                                 |          |   |
|                                                                                                                                                                                        |                                 |          |   |