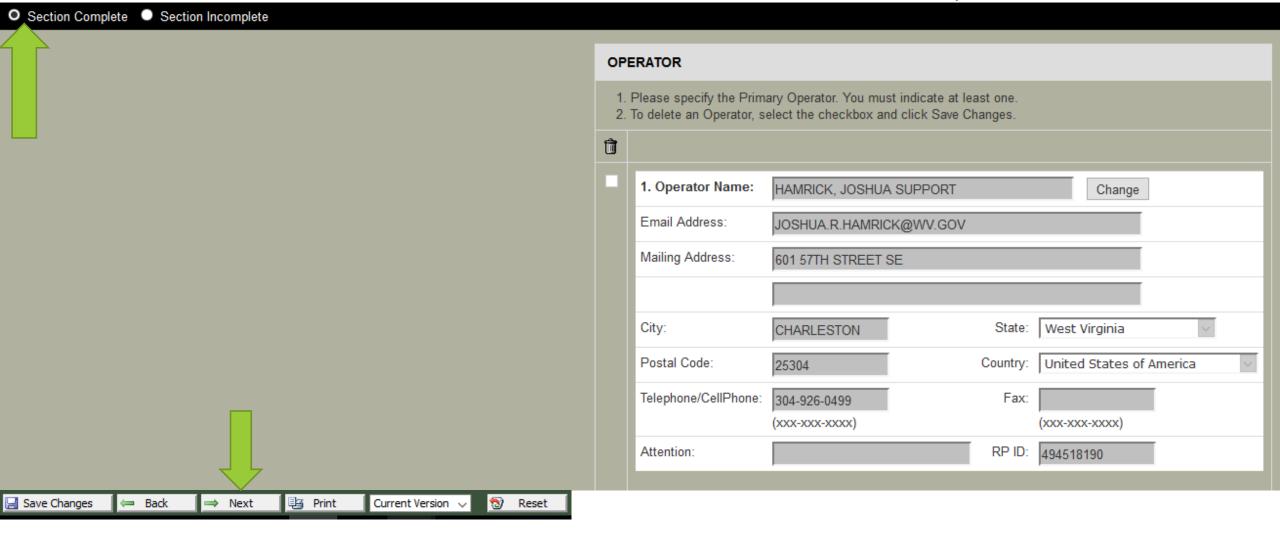

| State * : West Virginia | ~              |
|         | Postal Code * :                            |                         |                |
|         | Telephone / Cell Phone No. * :             | (### ####)              |                |
|         | Fax Number:                                | (### ####)              |                |
|         | Attention:                                 |                         |                |
|         | Note: * indicates fields are Required.     |                         |                |
|         |                                            |                         |                |
| 😒 Reset |                                            |                         | Request Cancel |



#### Section IV: Operator



# Attachments Currrent User: HAMRICK, JOSHUA SUPPORT Applicant: Attachments Currrent User: HAMRICK, JOSHUA SUPPORT Applicant: Activities Status: New Type: AST Print Print This AST New Registration has not been submitted yet. Please complete all the sections and submit the AST New Registration.

↓ Section I:
↓ Section II:
↓ Section IV:
↓ Section V:
↓ Section VI:
♦ DEP Section

1

Progress

Milestones

🦉 Change Ref Id

Delete Application

Request Copy

Payment Report

Verify Signature

AST Tanks

<u>Ownership</u>
 <u>Facility</u>
 <u>Landowner</u>
 <u>Operator</u>
 <u>Operator</u>
 <u>Aboveground Storage Tanks</u> [Add]
 <u>Certification</u>
 <u>DEP Office Use Only</u>

Monday Jun "Promoting a Heal

# electronic submission system

# section list

dep

| Attachments             | Current Us