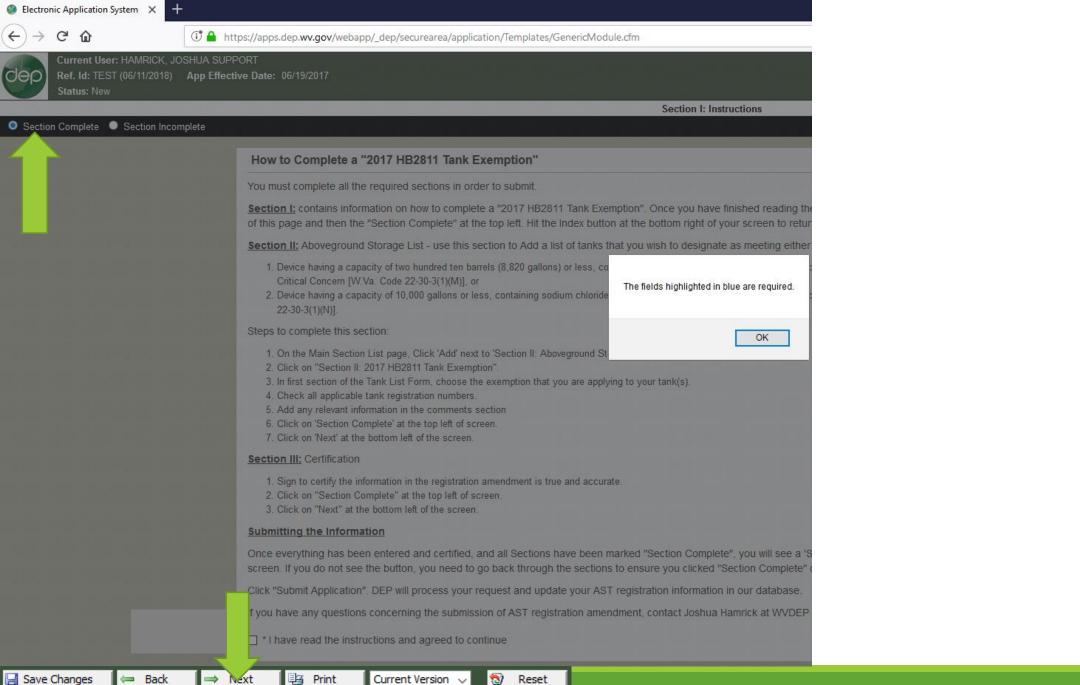

#### 2017 HB2811 - ASTEX (OWMS)

Apply HB 2811 exemption to Oil & Gas production and roadway pretreatment tanks.

| Applicant Information fo          |                                                                                                                                                                                |            |
|-----------------------------------|--------------------------------------------------------------------------------------------------------------------------------------------------------------------------------|------------|
| )→ C ŵ                            | Ittps://apps.dep.wv.gov/webapp/_dep/sec                                                                                                                                        | urearea/a  |
| Cle                               | elect                                                                                                                                                                          | rc         |
|                                   | selection                                                                                                                                                                      |            |
| 14.4                              | Welcome HAMRICK, JOSHUA SUPPORT                                                                                                                                                |            |
| Return Home                       | Process: New ~                                                                                                                                                                 |            |
| eDMR. Schedule                    | Office: Waste Management (OWM5) ~                                                                                                                                              |            |
| AST Tanks                         | Applicant: XYZ Tanks (Who is this?)                                                                                                                                            |            |
| Browser Support                   | <ul> <li>For Permit Applications and eDMR Submission</li> <li>For Aboveground Storage Tanks, the Applicant<br/>person who holds an interest in a tank for financial</li> </ul> | t is the O |
| Log Out                           | Туре:                                                                                                                                                                          | ~          |
|                                   | 2017 HB2811 Tank Exemption - ASTEX (OWMS)<br>AST Inspection Certification - ASTPE (OWMS)                                                                                       | ľ          |
| e choices as you                  | AST New Registration - ASTN (OWMS)                                                                                                                                             |            |
| each selection.<br>your choice is | Last 60 d     AST Registration Modification - ASTM (OWMS)     NPDES Coal Permit Exception - ASTCE (OWMS)                                                                       |            |
| ted, you will recieve             | Spill Prevention Response Plan (SPRP) - ASTPP (OWMS)                                                                                                                           |            |