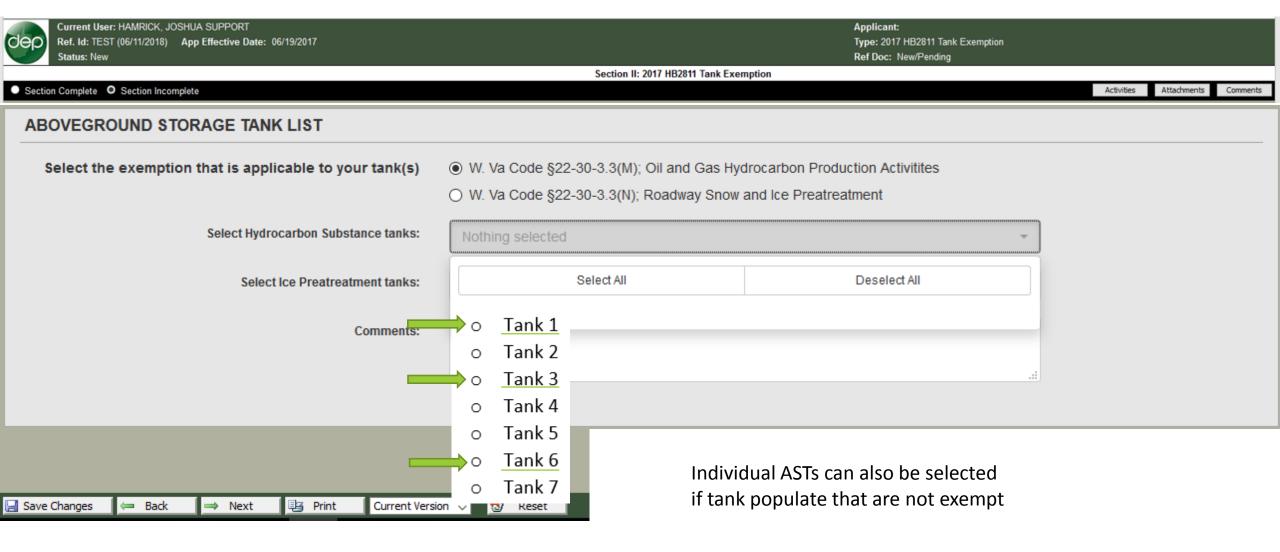

#### 2017 HB2811 - ASTEX (OWMS)

Apply HB 2811 exemption to Oil & Gas production and roadway pretreatment tanks.

| Applicant Information fo          |                                                                                                                                                                                |            |
|-----------------------------------|--------------------------------------------------------------------------------------------------------------------------------------------------------------------------------|------------|
| )→ C ŵ                            | Ittps://apps.dep.wv.gov/webapp/_dep/sec                                                                                                                                        | urearea/a  |
| Cle                               | elect                                                                                                                                                                          | rc         |
|                                   | selection                                                                                                                                                                      |            |
| 14.4                              | Welcome HAMRICK, JOSHUA SUPPORT                                                                                                                                                |            |
| Return Home                       | Process: New ~                                                                                                                                                                 |            |
| eDMR. Schedule                    | Office: Waste Management (OWM5) ~                                                                                                                                              |            |
| AST Tanks                         | Applicant: XYZ Tanks (Who is this?)                                                                                                                                            |            |
| Browser Support                   | <ul> <li>For Permit Applications and eDMR Submission</li> <li>For Aboveground Storage Tanks, the Applicant<br/>person who holds an interest in a tank for financial</li> </ul> | t is the O |
| Log Out                           | Туре:                                                                                                                                                                          | ~          |
|                                   | 2017 HB2811 Tank Exemption - ASTEX (OWMS)<br>AST Inspection Certification - ASTPE (OWMS)                                                                                       | ľ          |
| e choices as you                  | AST New Registration - ASTN (OWMS)                                                                                                                                             |            |
| each selection.<br>your choice is | Last 60 d     AST Registration Modification - ASTM (OWMS)     NPDES Coal Permit Exception - ASTCE (OWMS)                                                                       |            |
| ted, you will recieve             | Spill Prevention Response Plan (SPRP) - ASTPP (OWMS)                                                                                                                           |            |