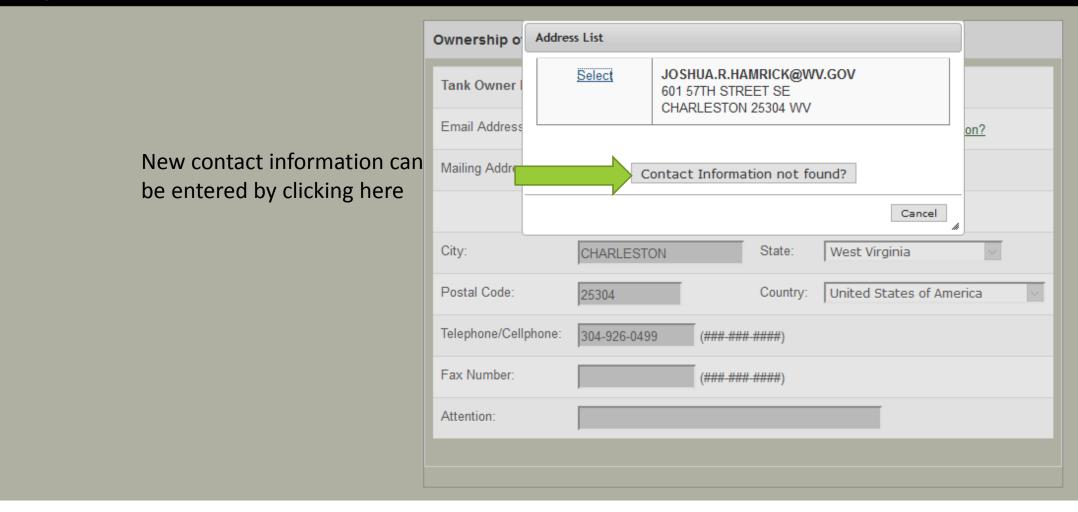

ber:          | ( <del>### ####</del> )                                |  |  |  |  |  |
| Attention:           |                                                        |  |  |  |  |  |
|                      |                                                        |  |  |  |  |  |



#### Section Complete Section Incomplete

Address List Ownership of JOSHUA.R.HAMRICK@WV.GOV Select System populates existing address Танконног 601 57TH STREET SE data associated with your account CHARLESTON 25304 WV Email Address on? Mailing Addres Contact Information not found? Cancel h City: CHARLESTON State: West Virginia United States of America Postal Code: 25304 Country: Telephone/Cellphone: 304-926-0499 (###-####-#####) Fax Number: (###-###-#####) Attention:



#### Section Complete Section Incomplete





Current User: HAMRICK, JOSHUA SUPPORT Ref. Id: Enter Application Name (06/11/2018) App Effective Date: 04/24/2014 Status: New

Section I: Ownership

#### Section Complete O Section Incomplete

Enter new address/contact information by completing all fields

| Owner Contact Form                     |                             |
|----------------------------------------|-----------------------------|
| Email Address * :                      |                             |
| Mailing Address * :                    |                             |
|                                        |                             |
| City * :                               |                             |
| State * :                              | West Virginia 🗸 🗸           |
| Postal Code * :