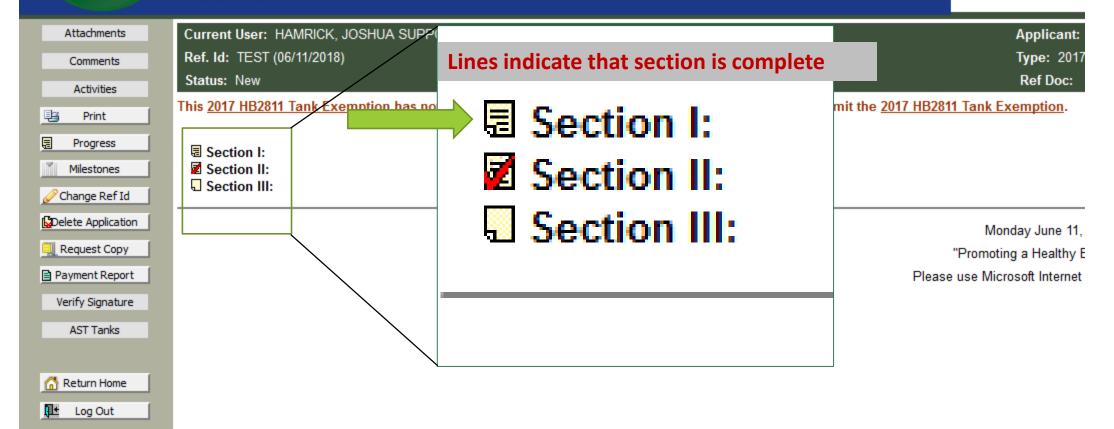

|                            |
| AST Tanks          |                                 |                                                                                       |                            |
|                    |                                 |                                                                                       |                            |
| 🚮 Return Home      |                                 |                                                                                       |                            |
| Log Out            |                                 |                                                                                       |                            |



### section list

Dep



### section list

Dep



### section list

Dep



| dep                                                                                           | electronic submission system                                                                                                                                                                                                                                                                                                                                                                                                                             |
|-----------------------------------------------------------------------------------------------|--------------------------------------------------------------------------------------------------------------