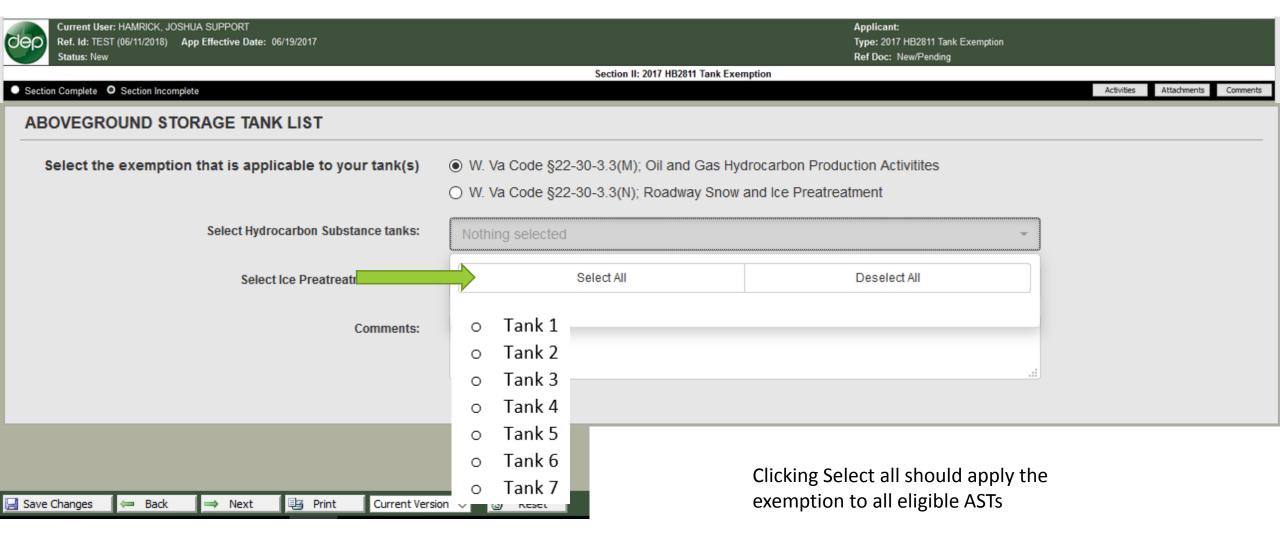

#### 2017 HB2811 - ASTEX (OWMS)

Apply HB 2811 exemption to Oil & Gas production and roadway pretreatment tanks.

| Applicant Information fo          |                                                                                                                                                                                |            |
|-----------------------------------|--------------------------------------------------------------------------------------------------------------------------------------------------------------------------------|------------|
| )→ C ŵ                            | Ittps://apps.dep.wv.gov/webapp/_dep/sec                                                                                                                                        | urearea/a  |
| Cle                               | elect                                                                                                                                                                          | rc         |
|                                   | selection                                                                                                                                                                      |            |
| 14.4                              | Welcome HAMRICK, JOSHUA SUPPORT                                                                                                                                                |            |
| Return Home                       | Process: New ~                                                                                                                                                                 |            |
| eDMR. Schedule                    | Office: Waste Management (OWM5) ~                                                                                                                                              |            |
| AST Tanks                         | Applicant: XYZ Tanks (Who is this?)                                                                                                                                            |            |
| Browser Support                   | <ul> <li>For Permit Applications and eDMR Submission</li> <li>For Aboveground Storage Tanks, the Applicant<br/>person who holds an interest in a tank for financial</li> </ul> | t is the O |
| Log Out                           | Туре:                                                                                                                                                                          | ~          |
|                                   | 2017 HB2811 Tank Exemption - ASTEX (OWMS)<br>AST Inspection Certification - ASTPE (OWMS)                                                                                       | ľ          |
| e choices as you                  | AST New Registration - ASTN (OWMS)                                                                                                                                             |            |
| each selection.<br>your choice is | Last 60 d     AST Registration Modification - ASTM (OWMS)     NPDES Coal Permit Exception - ASTCE (OWMS)                                                                       |            |
| ted, you will recieve             | Spill Prevention Response Plan (SPRP) - ASTPP (OWMS)                                                                                                                           |            |