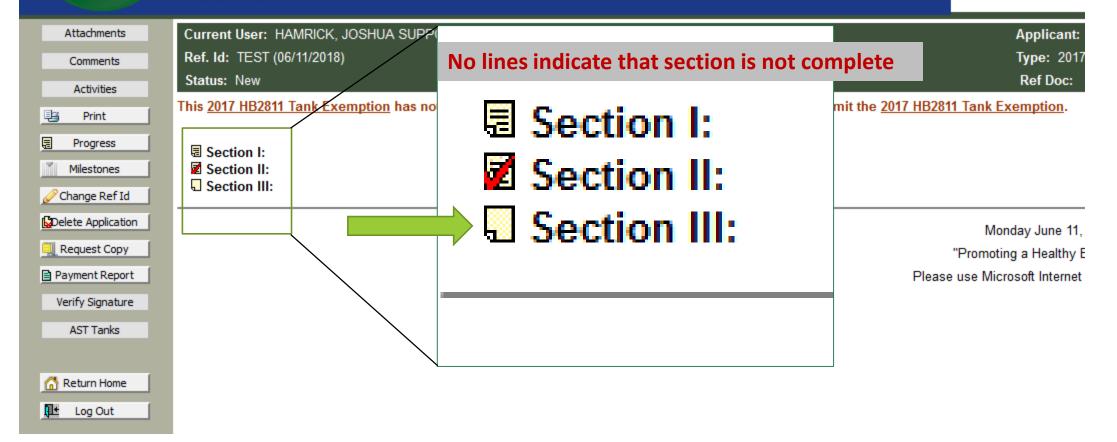

|                            |
| AST Tanks          |                                 |                                                                                       |                            |
|                    |                                 |                                                                                       |                            |
| 🚮 Return Home      |                                 |                                                                                       |                            |
| Log Out            |                                 |                                                                                       |                            |



### section list

Dep



### section list

Dep



### section list

Dep



| dep                                                                                           | electronic submission system                                                                                                                                                                                                                                                                                                                                                                                                                             |
|-----------------------------------------------------------------------------------------------|---------------------------------------------------------------------------------------------------------------------------------------