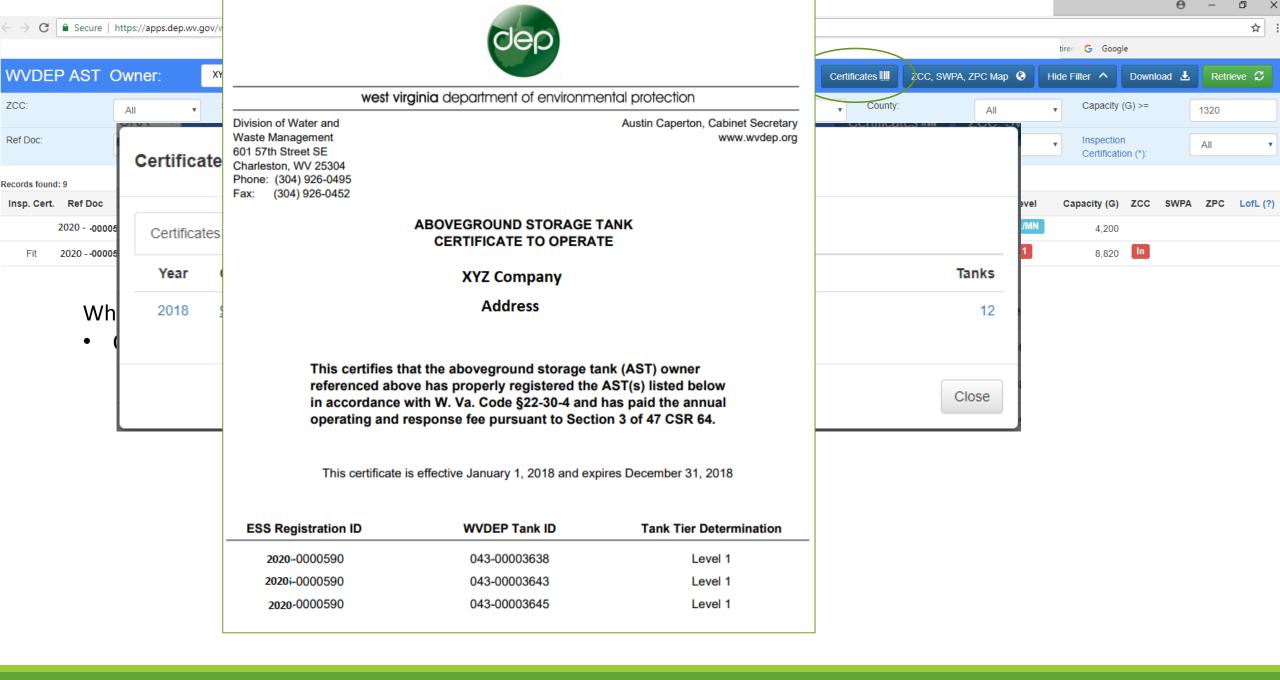

#### Review

- Used to review previously submitted applications
- <u>Not</u> used to modifications/update registrations

| 🔙 My Account                                                            | Welcome HAMRICK, JOSHUA SUPPORT |                 |
|-------------------------------------------------------------------------|---------------------------------|-----------------|
| C Return Home                                                           | Process:<br>Office:             |                 |
| eDMR Schedule                                                           |                                 | Review          |
| AST Tanks                                                               |                                 | Continue<br>New |
| Browser Support                                                         | 😂 Last 60 days work-in-progress | Security        |
| Log Out                                                                 |                                 |                 |
|                                                                         |                                 |                 |
|                                                                         |                                 |                 |
| You will continue to<br>receive choices as you                          |                                 |                 |
| make each selection.                                                    |                                 |                 |
| Once your choice is<br>selected, you will recieve                       |                                 |                 |
| another response box to<br>make your next                               |                                 |                 |
| selection.                                                              |                                 |                 |
| Once all your selections<br>are made, you will be<br>able to begin your |                                 |                 |
| application.                                                            |                                 |                 |
|                                                                         |                                 |                 |
|                                                                         |                                 |                 |
|                                                                         |                                 |                 |

#### Continue

- Continue working on an application that has not been submitted
- <u>Not</u> used to modify/update existing registrations

| S My Account                                                                                                                                                                           | Welcome HAMRICK, JOSHUA SUPPORT |                             |   |
|----------------------------------------------------------------------------------------------------------------------------------------------------------------------------------------|---------------------------------|-----------------------------|---|
| 🚮 Return Home                                                                                                                                                                          | Process:<br>Office:             | New ~                       | ~ |
| eDMR Schedule<br>AST Tanks                                                                                                                                                             |                                 | Continue<br>New<br>Security |   |
| Browser Support                                                                                                                                                                        | 🖆 Last 60 days work-in-progress |                             |   |
| You will continue to<br>receive choices as you<br>make each selection.<br>Once your choice is<br>selected, you will recieve<br>another response box to<br>make your next<br>selection. |                                 |                             |   |
| Once all your selections<br>are made, you will be<br>able to begin your<br>application.                                                                                                |                                 |                             |   |
|                                                                                                                                                                                        |                                 |                             |   |

#### New

• Create new AST application (registrations, modifications, uploads and exemptions)

| S My Account                                                                                                                                                                           | Welcome HAMRICK, JOSHUA SUPPORT           |
|----------------------------------------------------------------------------------------------------------------------------------------------------------------------------------------|-------------------------------------------|
| eDMR Schedule                                                                                                                                                                          | Process: New  Office: Review Continue New |
| Browser Support                                                                                                                                                                        | E Last 60 days work-in-progress           |
| You will continue to<br>receive choices as you<br>make each selection.<br>Once your choice is<br>selected, you will recieve<br>another response box to<br>make your next<br>selection. |                                           |
| Once all your selections<br>are made, you will be<br>able to begin your<br>application.                                                                                                |                                           |

#### Security

• Add additional users and provide permissions

| Applicant Information for                                                                                    | or Electi × +                                                                 |
|--------------------------------------------------------------------------------------------------------------|-------------------------------------------------------------------------------|
| ← → ⊂ ŵ                                                                                                      | (i) A https://apps.dep.wv.gov/webapp/_dep/securearea/application/AppStart.cfm |
| 0                                                                                                            | electronic s<br>selection process                                             |
| S My Account                                                                                                 | Welcome HAMRICK, JOSHUA SUPPORT                                               |
| eDMR Schedule<br>AST Tanks                                                                                   | Last 60 days work-in-progress                                                 |
| Browser Support                                                                                              |                                                                               |
| You will continue to<br>receive choices as you<br>make each selection.                                       |                                                                               |
| Once your choice is<br>selected, you will recieve<br>another response box to<br>make your next<br>selection. |                                                                               |
| Once all your selections<br>are made, you will be<br>able to begin your<br>application.                      |                                                                               |
|                                                                                                              |                                                                               |