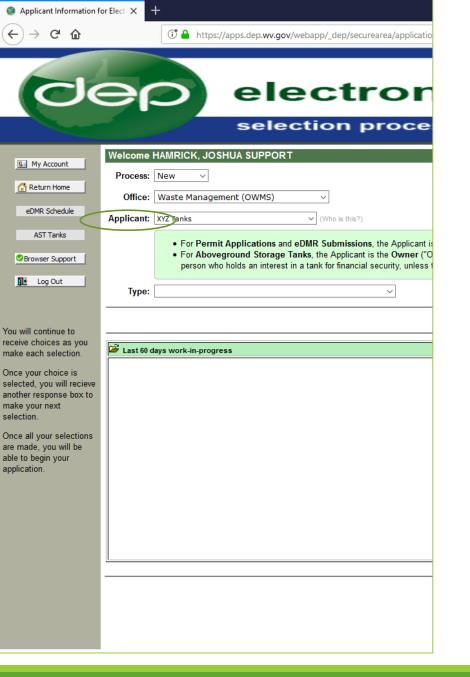

# Creating AST Applications

| Applicant Information for a second | or Elect × +                    |                             | - 0       |
|-----------------------------------------------------------------------------------------------------------------------------------------------------------------------------------------------------------------------------------------------------------------------------------------------------------------------------------------------------------------------------------------------------------------------------------------------------------------------------------------------------------------------------------------------------------------------------------------------------------------------------------------------------------------------------------------------------------------------------------------------------------------------------------------------------------------------------------------------------------------------------------------------------------------------------------------------------------------------------------------------------------------------------------------------------------------------------------------------------------------------------------------------------------------------------------------------------------------------------------------------------------------------------------------------------------------------------------------------------------------------------------------------------------------------------------------------------------------------------------------------------------------------------------------------------------------------------------------------------------------------------------------------------------------------------------------------------------------------------------------------------------------------------------------------------------------------------------------------------------------------------------------------------------------------------------------------------------------------------------------------------------------------------------------------------------------------------------------------------------------------------|---------------------------------|-----------------------------|-----------|
| $\overleftarrow{\leftarrow}$ > C $\textcircled{a}$                                                                                                                                                                                                                                                                                                                                                                                                                                                                                                                                                                                                                                                                                                                                                                                                                                                                                                                                                                                                                                                                                                                                                                                                                                                                                                                                                                                                                                                                                                                                                                                                                                                                                                                                                                                                                                                                                                                                                                                                                                                                          | ①                               | ··· 💟 🏠 🔍 Search            | III\ 🗉    |
| 0                                                                                                                                                                                                                                                                                                                                                                                                                                                                                                                                                                                                                                                                                                                                                                                                                                                                                                                                                                                                                                                                                                                                                                                                                                                                                                                                                                                                                                                                                                                                                                                                                                                                                                                                                                                                                                                                                                                                                                                                                                                                                                                           | electronic submi                | ssion system                |           |
|                                                                                                                                                                                                                                                                                                                                                                                                                                                                                                                                                                                                                                                                                                                                                                                                                                                                                                                                                                                                                                                                                                                                                                                                                                                                                                                                                                                                                                                                                                                                                                                                                                                                                                                                                                                                                                                                                                                                                                                                                                                                                                                             |                                 |                             |           |
| S My Account                                                                                                                                                                                                                                                                                                                                                                                                                                                                                                                                                                                                                                                                                                                                                                                                                                                                                                                                                                                                                                                                                                                                                                                                                                                                                                                                                                                                                                                                                                                                                                                                                                                                                                                                                                                                                                                                                                                                                                                                                                                                                                                | Welcome HAMRICK, JOSHUA SUPPORT |                             |           |
| 🚮 Return Home                                                                                                                                                                                                                                                                                                                                                                                                                                                                                                                                                                                                                                                                                                                                                                                                                                                                                                                                                                                                                                                                                                                                                                                                                                                                                                                                                                                                                                                                                                                                                                                                                                                                                                                                                                                                                                                                                                                                                                                                                                                                                                               | Process: V                      |                             |           |
| eDMR Schedule                                                                                                                                                                                                                                                                                                                                                                                                                                                                                                                                                                                                                                                                                                                                                                                                                                                                                                                                                                                                                                                                                                                                                                                                                                                                                                                                                                                                                                                                                                                                                                                                                                                                                                                                                                                                                                                                                                                                                                                                                                                                                                               |                                 |                             | 📜 Log out |
| AST Tanks                                                                                                                                                                                                                                                                                                                                                                                                                                                                                                                                                                                                                                                                                                                                                                                                                                                                                                                                                                                                                                                                                                                                                                                                                                                                                                                                                                                                                                                                                                                                                                                                                                                                                                                                                                                                                                                                                                                                                                                                                                                                                                                   | 🚰 Last 60 days work-in-progress |                             |           |
| Srowser Support                                                                                                                                                                                                                                                                                                                                                                                                                                                                                                                                                                                                                                                                                                                                                                                                                                                                                                                                                                                                                                                                                                                                                                                                                                                                                                                                                                                                                                                                                                                                                                                                                                                                                                                                                                                                                                                                                                                                                                                                                                                                                                             |                                 |                             |           |
| 📜 Łog Out                                                                                                                                                                                                                                                                                                                                                                                                                                                                                                                                                                                                                                                                                                                                                                                                                                                                                                                                                                                                                                                                                                                                                                                                                                                                                                                                                                                                                                                                                                                                                                                                                                                                                                                                                                                                                                                                                                                                                                                                                                                                                                                   |                                 |                             |           |
|                                                                                                                                                                                                                                                                                                                                                                                                                                                                                                                                                                                                                                                                                                                                                                                                                                                                                                                                                                                                                                                                                                                                                                                                                                                                                                                                                                                                                                                                                                                                                                                                                                                                                                                                                                                                                                                                                                                                                                                                                                                                                                                             |                                 |                             |           |
| Welcome to the<br>electronic application<br>system.                                                                                                                                                                                                                                                                                                                                                                                                                                                                                                                                                                                                                                                                                                                                                                                                                                                                                                                                                                                                                                                                                                                                                                                                                                                                                                                                                                                                                                                                                                                                                                                                                                                                                                                                                                                                                                                                                                                                                                                                                                                                         |                                 |                             |           |
| To begin, select the<br>applicant for this<br>application.                                                                                                                                                                                                                                                                                                                                                                                                                                                                                                                                                                                                                                                                                                                                                                                                                                                                                                                                                                                                                                                                                                                                                                                                                                                                                                                                                                                                                                                                                                                                                                                                                                                                                                                                                                                                                                                                                                                                                                                                                                                                  |                                 |                             |           |
| Once it is selected, you<br>will receive another<br>response box to make<br>your next selection.                                                                                                                                                                                                                                                                                                                                                                                                                                                                                                                                                                                                                                                                                                                                                                                                                                                                                                                                                                                                                                                                                                                                                                                                                                                                                                                                                                                                                                                                                                                                                                                                                                                                                                                                                                                                                                                                                                                                                                                                                            |                                 |                             |           |
| your next selection.                                                                                                                                                                                                                                                                                                                                                                                                                                                                                                                                                                                                                                                                                                                                                                                                                                                                                                                                                                                                                                                                                                                                                                                                                                                                                                                                                                                                                                                                                                                                                                                                                                                                                                                                                                                                                                                                                                                                                                                                                                                                                                        |                                 |                             |           |
|                                                                                                                                                                                                                                                                                                                                                                                                                                                                                                                                                                                                                                                                                                                                                                                                                                                                                                                                                                                                                                                                                                                                                                                                                                                                                                                                                                                                                                                                                                                                                                                                                                                                                                                                                                                                                                                                                                                                                                                                                                                                                                                             | Monday Ji                       | une 11, 2018                |           |
|                                                                                                                                                                                                                                                                                                                                                                                                                                                                                                                                                                                                                                                                                                                                                                                                                                                                                                                                                                                                                                                                                                                                                                                                                                                                                                                                                                                                                                                                                                                                                                                                                                                                                                                                                                                                                                                                                                                                                                                                                                                                                                                             |                                 | ealthy Environment."        |           |
|                                                                                                                                                                                                                                                                                                                                                                                                                                                                                                                                                                                                                                                                                                                                                                                                                                                                                                                                                                                                                                                                                                                                                                                                                                                                                                                                                                                                                                                                                                                                                                                                                                                                                                                                                                                                                                                                                                                                                                                                                                                                                                                             | Please use Microsoft I          | nternet Explorer 9.0 and up |           |

| S. My Account                                                                                                                                                                          | Welcome HAMRICK, JOSHUA SUPPORT |          |   |
|----------------------------------------------------------------------------------------------------------------------------------------------------------------------------------------|---------------------------------|----------|---|
| Return Home                                                                                                                                                                            |                                 | New 🗸    |   |
| eDMR Schedule                                                                                                                                                                          | Office:                         | Review   | ~ |
|                                                                                                                                                                                        |                                 | Continue |   |
| AST Tanks                                                                                                                                                                              |                                 | New      |   |
| Browser Support                                                                                                                                                                        | 😂 Last 60 days work-in-progress | Security |   |
| 👥 Log Out                                                                                                                                                                              |                                 |          |   |
| You will continue to<br>receive choices as you<br>make each selection.<br>Once your choice is<br>selected, you will recieve<br>another response box to<br>make your next<br>selection. |                                 |          |   |
| Once all your selections<br>are made, you will be<br>able to begin your<br>application.                                                                                                |                                 |          |   |
|                                                                                                                                                                                        |                                 |          |   |

Process: New

Process: New Office: Waste Management (OWMS)

Process: New Office: Waste Management (OWMS) Applicant: XYZ company

are made, you will be able to begin your application. **Current AST Application Types** 