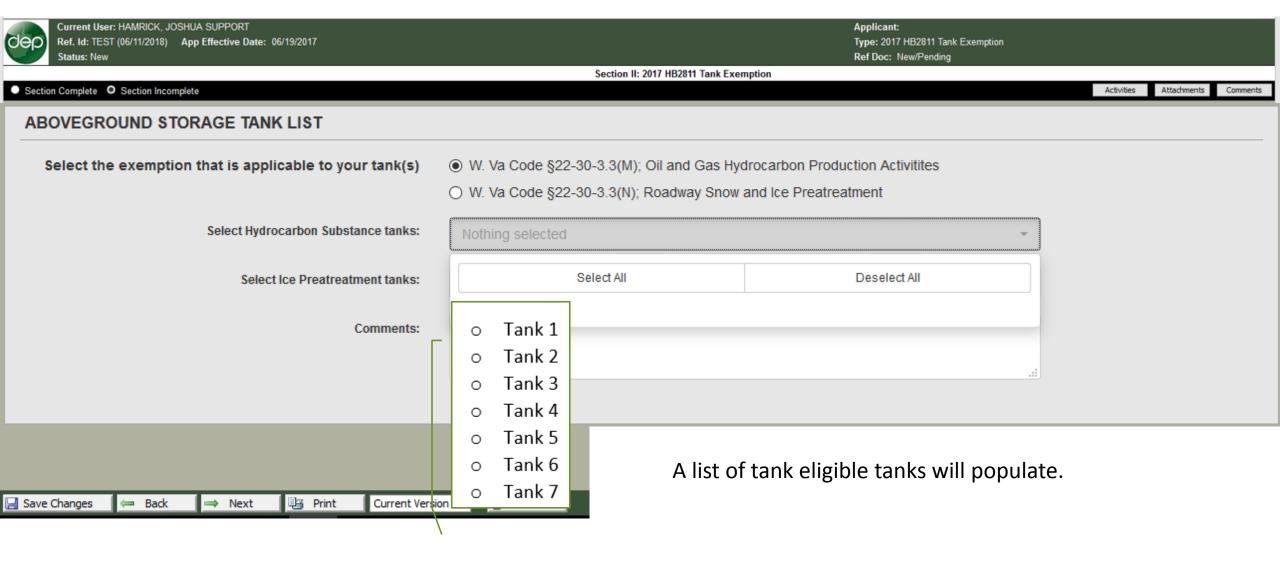

#### 2017 HB2811 - ASTEX (OWMS)

Apply HB 2811 exemption to Oil & Gas production and roadway pretreatment tanks.

| Applicant Information fo          |                                                                                                                                                                                |            |
|-----------------------------------|--------------------------------------------------------------------------------------------------------------------------------------------------------------------------------|------------|
| )→ C ŵ                            | Ittps://apps.dep.wv.gov/webapp/_dep/sec                                                                                                                                        | urearea/a  |
| Cle                               | elect                                                                                                                                                                          | rc         |
|                                   | selection                                                                                                                                                                      |            |
| 14.4                              | Welcome HAMRICK, JOSHUA SUPPORT                                                                                                                                                |            |
| Return Home                       | Process: New ~                                                                                                                                                                 |            |
| eDMR. Schedule                    | Office: Waste Management (OWM5) ~                                                                                                                                              |            |
| AST Tanks                         | Applicant: XYZ Tanks (Who is this?)                                                                                                                                            |            |
| Browser Support                   | <ul> <li>For Permit Applications and eDMR Submission</li> <li>For Aboveground Storage Tanks, the Applicant<br/>person who holds an interest in a tank for financial</li> </ul> | t is the O |
| Log Out                           | Туре:                                                                                                                                                                          | ~          |
|                                   | 2017 HB2811 Tank Exemption - ASTEX (OWMS)<br>AST Inspection Certification - ASTPE (OWMS)                                                                                       | ľ          |
| e choices as you                  | AST New Registration - ASTN (OWMS)                                                                                                                                             |            |
| each selection.<br>your choice is | Last 60 d     AST Registration Modification - ASTM (OWMS)     NPDES Coal Permit Exception - ASTCE (OWMS)                                                                       |            |
| ted, you will recieve             | Spill Prevention Response Plan (SPRP) - ASTPP (OWMS)                                                                                                                           |            |