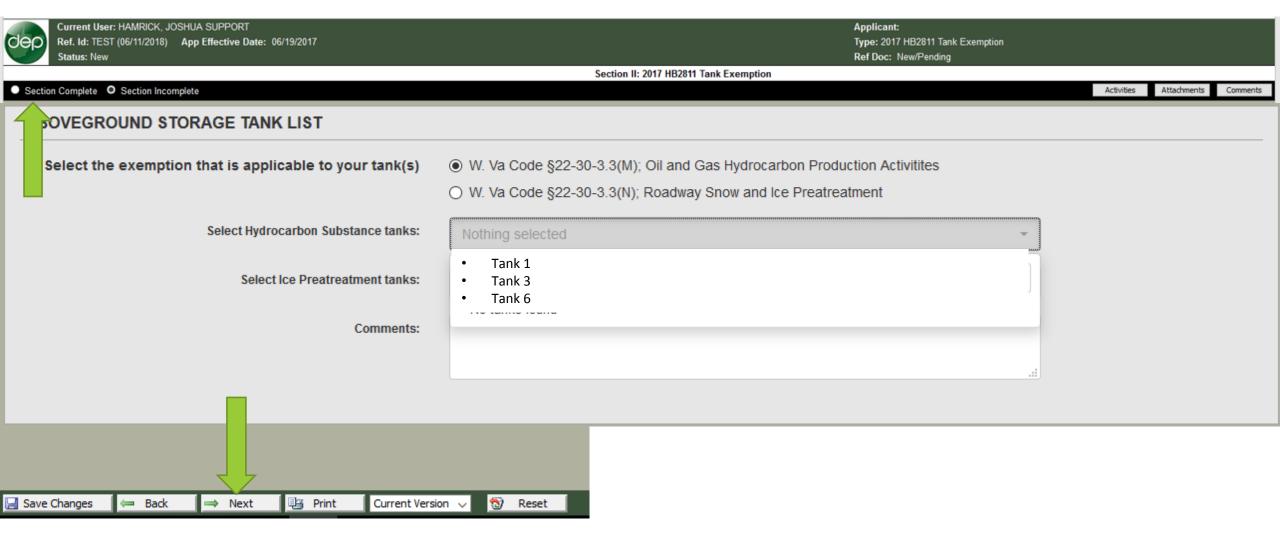

#### 2017 HB2811 - ASTEX (OWMS)

Apply HB 2811 exemption to Oil & Gas production and roadway pretreatment tanks.

| Applicant Information fo          |                                                                                                                                                                                |            |
|-----------------------------------|--------------------------------------------------------------------------------------------------------------------------------------------------------------------------------|------------|
| )→ C ŵ                            | Ittps://apps.dep.wv.gov/webapp/_dep/sec                                                                                                                                        | urearea/a  |
| Cle                               | elect                                                                                                                                                                          | rc         |
|                                   | selection                                                                                                                                                                      |            |
| 14.4                              | Welcome HAMRICK, JOSHUA SUPPORT                                                                                                                                                |            |
| Return Home                       | Process: New ~                                                                                                                                                                 |            |
| eDMR. Schedule                    | Office: Waste Management (OWM5) ~                                                                                                                                              |            |
| AST Tanks                         | Applicant: XYZ Tanks (Who is this?)                                                                                                                                            |            |
| Browser Support                   | <ul> <li>For Permit Applications and eDMR Submission</li> <li>For Aboveground Storage Tanks, the Applicant<br/>person who holds an interest in a tank for financial</li> </ul> | t is the O |
| Log Out                           | Туре:                                                                                                                                                                          | ~          |
|                                   | 2017 HB2811 Tank Exemption - ASTEX (OWMS)<br>AST Inspection Certification - ASTPE (OWMS)                                                                                       | ľ          |
| e choices as you                  | AST New Registration - ASTN (OWMS)                                                                                                                                             |            |
| each selection.<br>your choice is | Last 60 d     AST Registration Modification - ASTM (OWMS)     NPDES Coal Permit Exception - ASTCE (OWMS)                                                                       |            |
| ted, you will recieve             | Spill Prevention Response Plan (SPRP) - ASTPP (OWMS)                                                                                                                           |            |