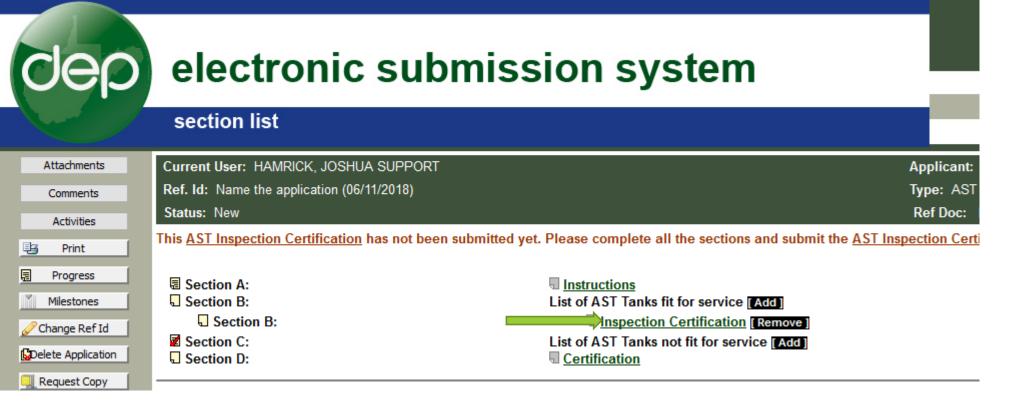

AST Inspection Certification – ASTPE (OWMS)

• Upload annual inspection certifications

Link to inspection frequency calculator

 <u>https://dep.wv.gov/WWE/ee/tanks/abovegroundstoragetanks/Pages/in</u> spectionfrequencycalculator.aspx