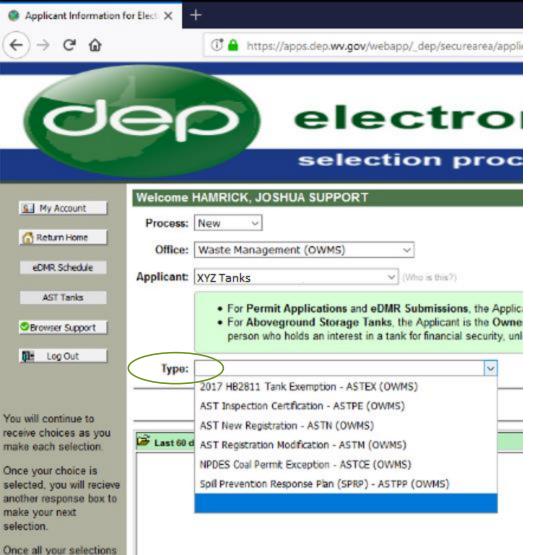

# • <u>2017 HB2811 – ASTEX (OWMS)</u>

- AST Inspection Certification ASTPE (OWMS)
- AST New Registration ASTN (OWMS)
- AST Registration Modification ASTM (OWMS)
- NPDES Coal Permit Exception ASTCE (OWMS)
- Spill Prevention Response Plan (SPRP ASTPP (OWMS)

#### 2017 HB2811 - ASTEX (OWMS)

Apply HB 2811 exemption to Oil & Gas production and roadway pretreatment tanks.

| Applicant Information fo          |                                                                                                                                                                                |            |
|-----------------------------------|--------------------------------------------------------------------------------------------------------------------------------------------------------------------------------|------------|
| )→ C ŵ                            | Ittps://apps.dep.wv.gov/webapp/_dep/sec                                                                                                                                        | urearea/a  |
| Cle                               | elect                                                                                                                                                                          | rc         |
|                                   | selection                                                                                                                                                                      |            |
| 14.4                              | Welcome HAMRICK, JOSHUA SUPPORT                                                                                                                                                |            |
| Return Home                       | Process: New ~                                                                                                                                                                 |            |
| eDMR. Schedule                    | Office: Waste Management (OWM5) ~                                                                                                                                              |            |
| AST Tanks                         | Applicant: XYZ Tanks (Who is this?)                                                                                                                                            |            |
| Browser Support                   | <ul> <li>For Permit Applications and eDMR Submission</li> <li>For Aboveground Storage Tanks, the Applicant<br/>person who holds an interest in a tank for financial</li> </ul> | t is the O |
| Log Out                           | Туре:                                                                                                                                                                          | ~          |
|                                   | 2017 HB2811 Tank Exemption - ASTEX (OWMS)<br>AST Inspection Certification - ASTPE (OWMS)                                                                                       | ľ          |
| e choices as you                  | AST New Registration - ASTN (OWMS)                                                                                                                                             |            |
| each selection.<br>your choice is | Last 60 d     AST Registration Modification - ASTM (OWMS)     NPDES Coal Permit Exception - ASTCE (OWMS)                                                                       |            |
| ted, you will recieve             | Spill Prevention Response Plan (SPRP) - ASTPP (OWMS)                                                                                                                           |            |

# **Current AST Application Types**

- 2017 HB2811 ASTEX (OWMS)
- AST Inspection Certification ASTPE (OWMS)
- AST New Registration ASTN (OWMS)
- AST Registration Modification ASTM (OWMS)
- NPDES Coal Permit Exception ASTCE (OWMS)
- Spill Prevention Response Plan (SPRP ASTPP (OWMS)