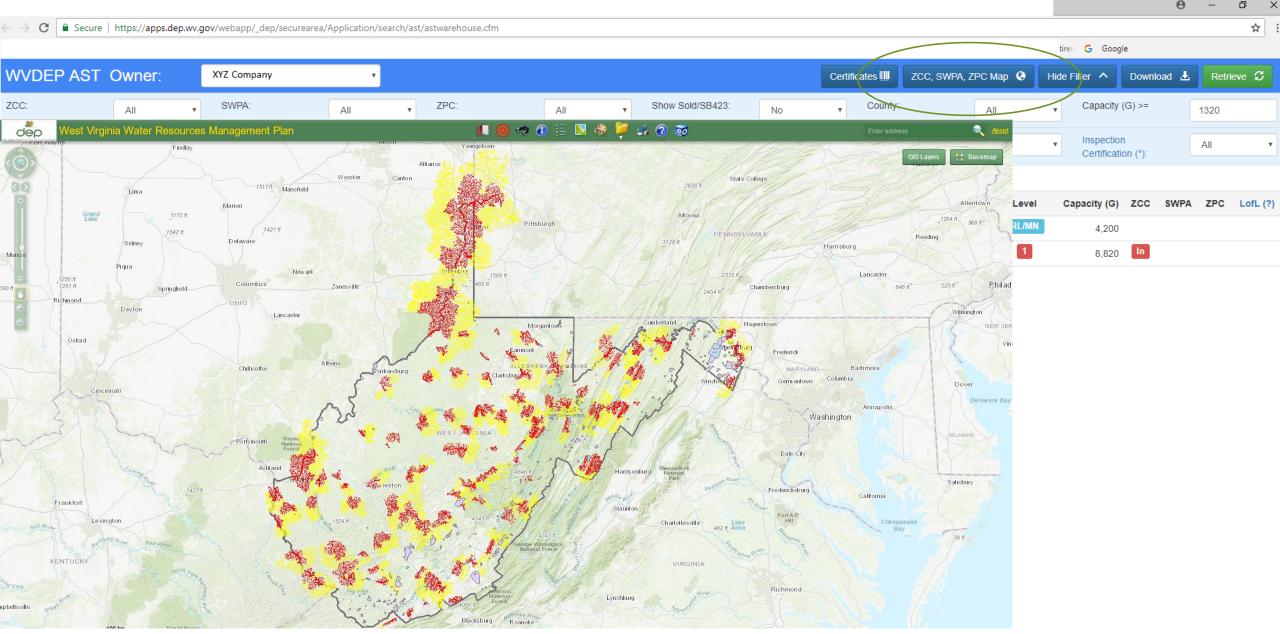

| Johnson Lease      | Tank Battery     | 043-00003638 | Tank2    |   | No             | Ritchie |          |                | С                 | 1980    |           | 1        | 8,820                     | In     |       |        |          |
|                                     |                        | •                   | -                    | l<br>I  |                    |                  |              |          |   |                |         |          |                |                   |         | 2811      |          |                           | In     |       |        |          |

What is the AST warehouse?

- Obtain your certificate to operate
- Access tagis (mapping layers)

• <a href="http://tagis.dep.wv.gov/WVWaterPlan/">http://tagis.dep.wv.gov/WVWaterPlan/</a>



http://tagis.dep.wv.gov/WVWaterPlan/

٠

|                                     |                      |                       |                      |          |                 |                  |              |          |   |                |         |          |                |        |          |          |       |                          |                      | Θ     | -      | o x      |
|-------------------------------------|----------------------|-----------------------|----------------------|----------|-----------------|------------------|--------------|----------|---|----------------|---------|----------|----------------|--------|----------|----------|-------|--------------------------|----------------------|-------|--------|----------|
| $\leftarrow \rightarrow \mathbf{C}$