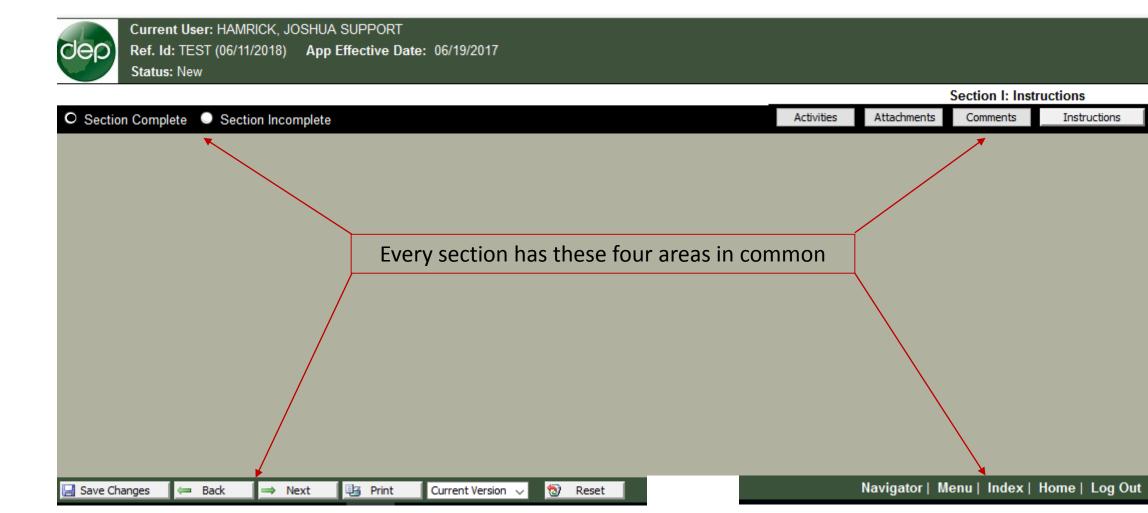

|
| Return Home                                                                                   |                                                                                                                                                                                                                                                                                                                                                                                                                                                          |

----





| Current User: HAMRICK, JOSHUA SUPPORT<br>Ref. Id: TEST (06/11/2018) App Effective Date: 06/19/2017<br>Status: New |          |               |                 |                |
|-------------------------------------------------------------------------------------------------------------------|----------|---------------|-----------------|----------------|
|                                                                                                                   |          |               | Section I: Inst | ructions       |
| O Section Complete O Section Incomplete                                                                           | tivities | Attachments   | Comments        | Instructions   |
| Ensure you have clicked the "Section Complete" radio button for every sect