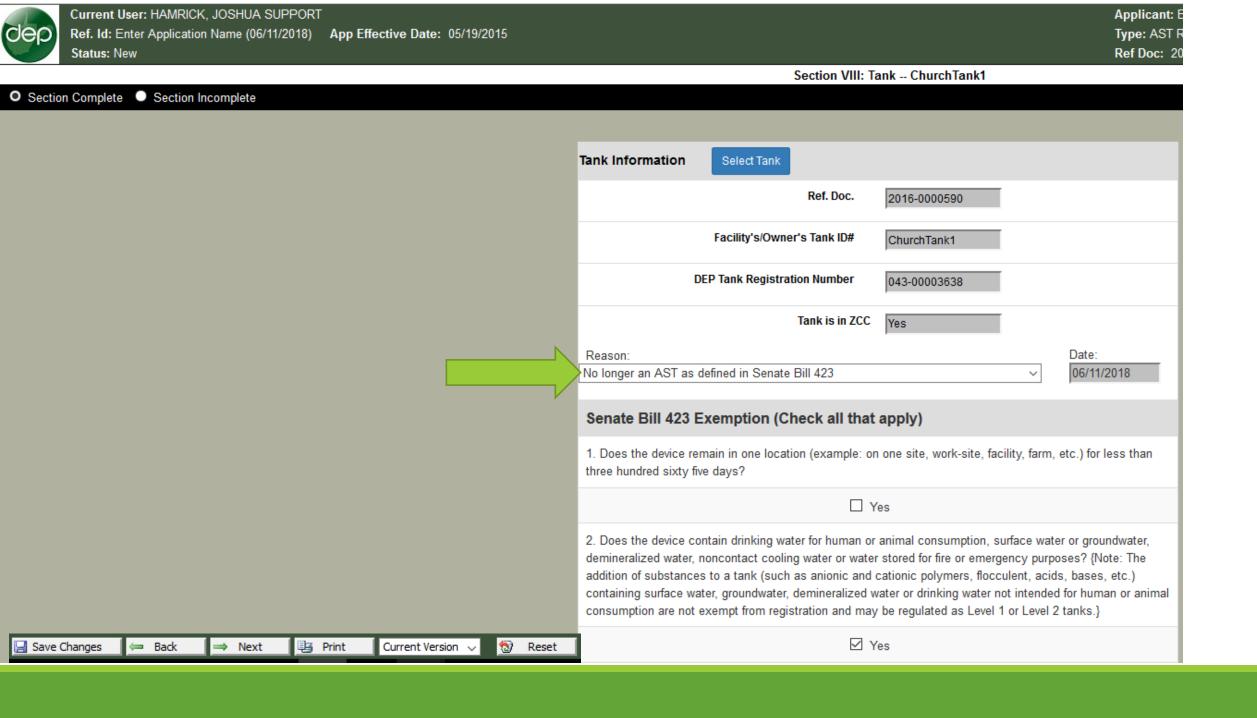

he device a pipeline facility, including gathering lines, regulated under the Natural Gas Pipeline Safety Act of 1968, the Hazardous Liquid Pipeline Safety Act of 1979, an intrastate pipeline facility regulated under the WV Public Service Commission or otherwise regulated under state law comparable to the Natural Gas Pipeline Safety Act or the Hazardous Liquid Pipeline Safety Act?

#### Yes

6. Is the device a liquid trap, atmospheric or pressure vessel, or associated gathering line related to oil or gas production and gathering operations? (Produced water, crude or brine ASTs are not considered atmospheric vessels, click here for more information.)

#### Yes

7. Is the device located on a farm, and the contents used exclusively for farm purposes and not for commercial distribution?

Yes





#### Section VIII: Tank -- ChurchTank1

 Section Complete
 Section Incomplete Tank Information Select Tank Ref. Doc. 2016-0000590 Facility's/Owner's Tank ID# ChurchTank1 DEP Tank Registration Number 043-00003638 Tank is in ZCC Yes Date: Reason: 06/11/2018 No longer an AST as defined in Senate Bill 423  $\sim$ Senate Bill 423 Exemption (Check all that apply) 1. Does the device remain in one location (example: on one site, work-site, facility, farm, etc.) for less than three hundred sixty five days? Yes 2. Does the device contain drinking water for human or animal consumption, surface water or groundwater, demineralized water, noncontact cooling water or water stored for fire or emergency purposes? {Note: The addition of substances to a tank (such as anionic and cationic polymers, floccu