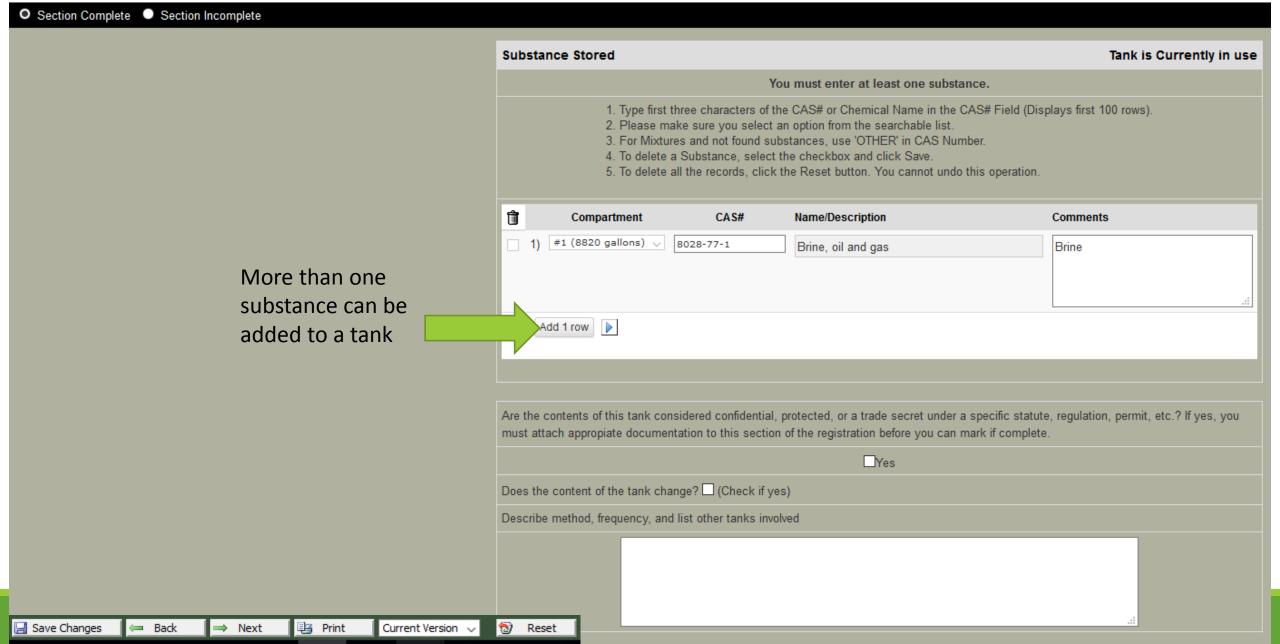

| incy, and list other                                        | tanks involved                                                                                                                                                                                |                                                                                               |  |
|                                             |                                                             |                                                                                                                                                                                               |                                                                                               |  |



#### Section V-B: Substance Stored





#### Section V-B: Substance Stored

Section Complete Section Incomplete Substance Stored Tank is Currently in use You must enter at least one substance. 1. Type first three characters of the CAS# or Chemical Name in the CAS# Field (Displays first 100 rows). 2. Please make sure you select an option from the searchable list. 3. For Mixtures and not found substances, use 'OTHER' in CAS Number. 4. To delete a Substance, select the checkbox and click Save. 5. To delete all the records, click the Reset button. You cannot undo this operation. Ŵ Compartment Name/Description CAS# Comments 1) #1 (1 gallons) 🔻 7647-14-5 Brine 2) #1 (1 gallons) ▼ 007664-41-7 Ammonia solution, relative density less than 0. Add 1 row Must provide a reason and Are the contents of this tank considered confidential, pr