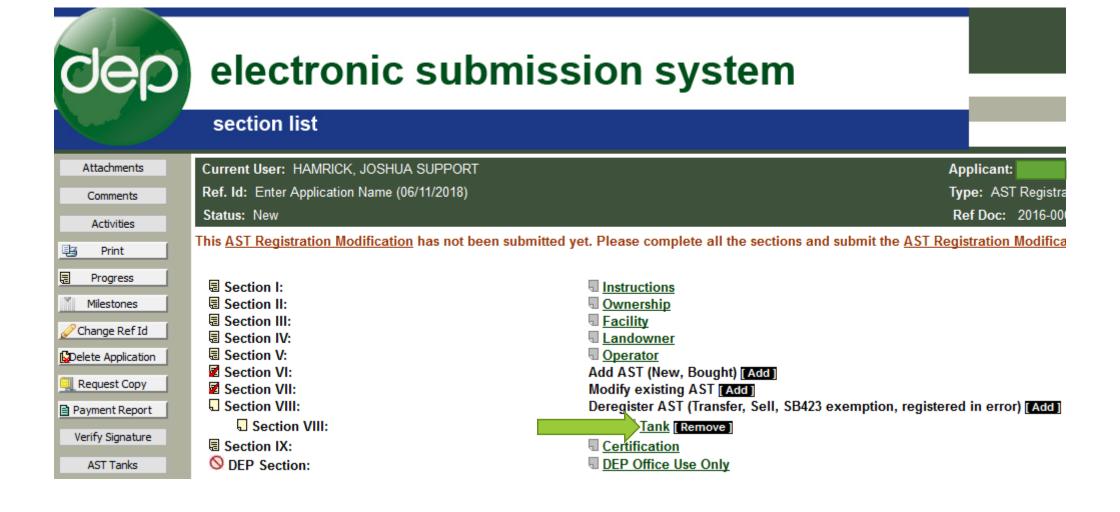

AST Registration Modification – ASTM (OWMS)

- Register new AST's
- Modify existing AST registrations
- Deregister ASTs
- Transfers

| )→ ଫ ŵ                                  |             | T A https://apps.dep.wv.gov/webapp/_dep/securearea/                                                                                                                                                  |
|-----------------------------------------|-------------|------------------------------------------------------------------------------------------------------------------------------------------------------------------------------------------------------|
| C                                       | ⇒r          | electro                                                                                                                                                                                              |
|                                         |             | selection pro                                                                                                                                                                                        |
| My Account                              |             |                                                                                                                                                                                                      |
| Return Home                             |             | Waste Management (OWM5)                                                                                                                                                                              |
| eDMR. Schedule                          | Applicant   | XYZ Tanks                                                                                                                                                                                            |
| AST Tanks<br>Browser Support            |             | <ul> <li>For Permit Applications and eDMR Submissions, the A</li> <li>For Aboveground Storage Tanks, the Applicant is the O person who holds an interest in a tank for financial security</li> </ul> |
| t Log Out                               | Туре:       |                                                                                                                                                                                                      |
| ill continue to                         |             | 2017 HB2811 Tank Exemption - ASTEX (OWMS)<br>AST Inspection Certification - ASTPE (OWMS)<br>AST New Registration - ASTN (OWMS)                                                                       |
| e choices as you<br>each selection.     | 😂 Last 60 d |                                                                                                                                                                                                      |
| your choice is<br>ted, you will recieve |             | NPDES Coal Permit Exception - ASTCE (OWMS)<br>Spill Prevention Response Plan (SPRP) - ASTPP (OWMS)                                                                                                   |