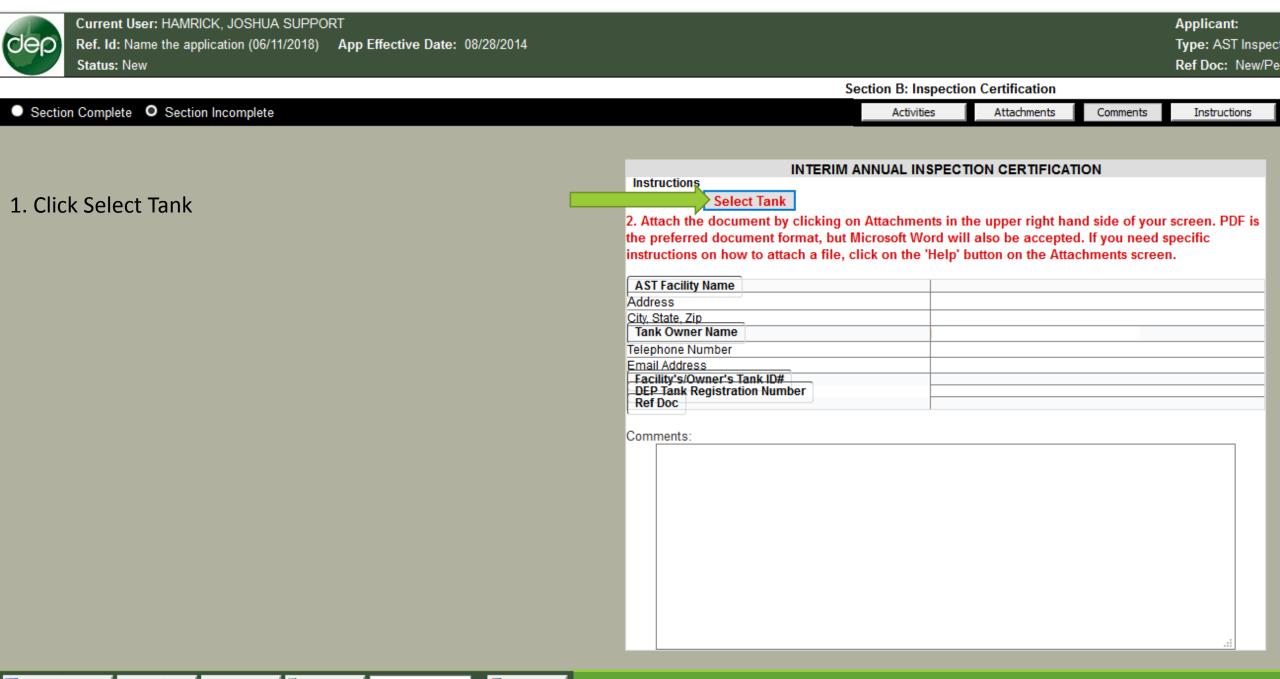

AST Inspection Certification – ASTPE (OWMS)

• Upload annual inspection certifications

Link to inspection frequency calculator

 <u>https://dep.wv.gov/WWE/ee/tanks/abovegroundstoragetanks/Pages/in</u> spectionfrequencycalculator.aspx