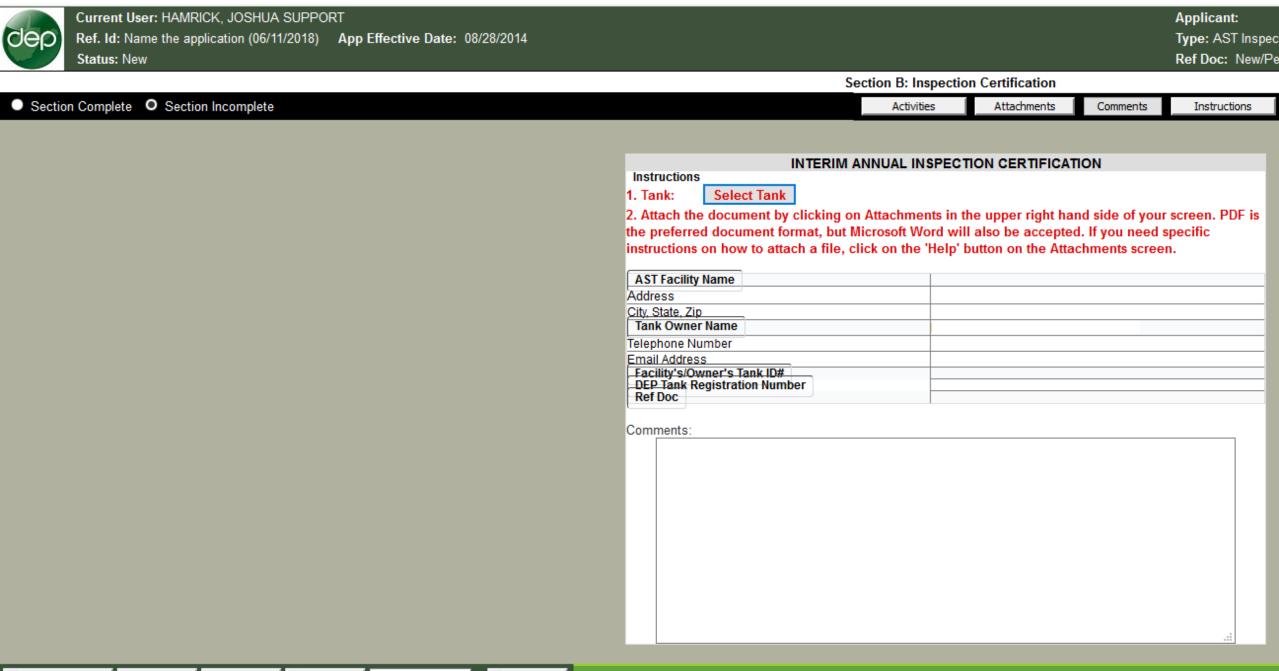

AST Inspection Certification – ASTPE (OWMS)

• Upload annual inspection certifications

Link to inspection frequency calculator

 <u>https://dep.wv.gov/WWE/ee/tanks/abovegroundstoragetanks/Pages/in</u> spectionfrequencycalculator.aspx