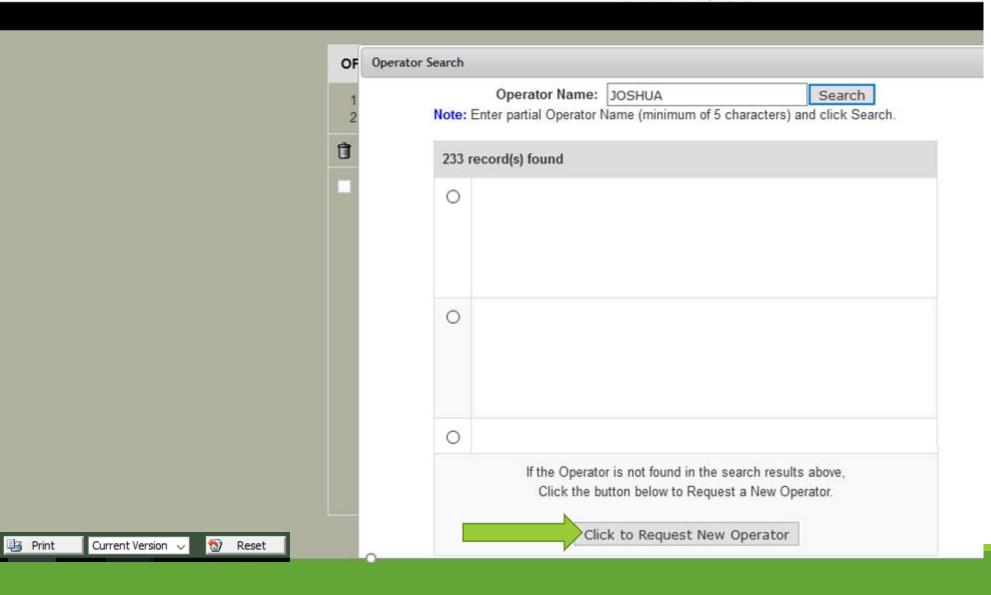

| Country:            | United States of              | America |
|   | Telephone/CellPhone: | 304-926-0499        | Fax:                |                               | T       |
|   |                      | (xxx-xxx-xxxx)      |                     | (XXX-XXX-XXXX)                |         |
|   | Attention:           |                     | RP ID:              | 494518190                     | T       |
|   |                      |                     |                     |                               |         |

Section IV: Operator

Appli

Type: Ref D



📄 Save Changes

🖛 Back

⇒ Next

Current User: HAMRICK, JOSHUA SUPPORT

Ref. Id: Enter Application Name (06/11/2018) App Effective Date: 04/24/2014

Section IV: Operator

# Section Complete O Section Incomplete

Status: New





📄 Save Changes

🖛 Back

Section Complete Section Incomplete

Ref. Id: Enter Application Name (06/11/2018) App Effective Date: 04/24/2014 Status: New

# Section IV: Operator

| Popup allows entering new |
|---------------------------|
| operator information.     |

📑 Print

Current Version 🗸

⇒ Next

|         | Add Operator                               |                         |                |
|---------|--------------------------------------------|-------------------------|----------------|
|         | Select if the Operator is a Company OR     | Individual: Company 🗸   |                |
|         | Company Name * :                           |                         |                |
| ew      | Email Address * :                          |                         |