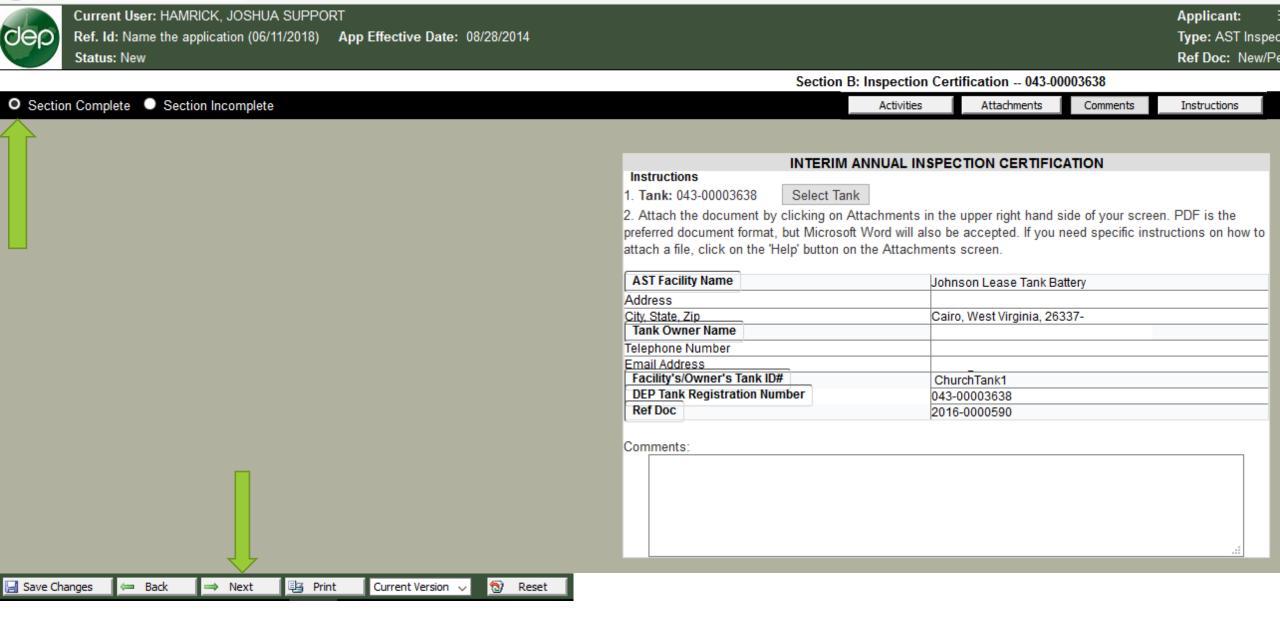

AST Inspection Certification – ASTPE (OWMS)

• Upload annual inspection certifications

Link to inspection frequency calculator

 <u>https://dep.wv.gov/WWE/ee/tanks/abovegroundstoragetanks/Pages/in</u> spectionfrequencycalculator.aspx