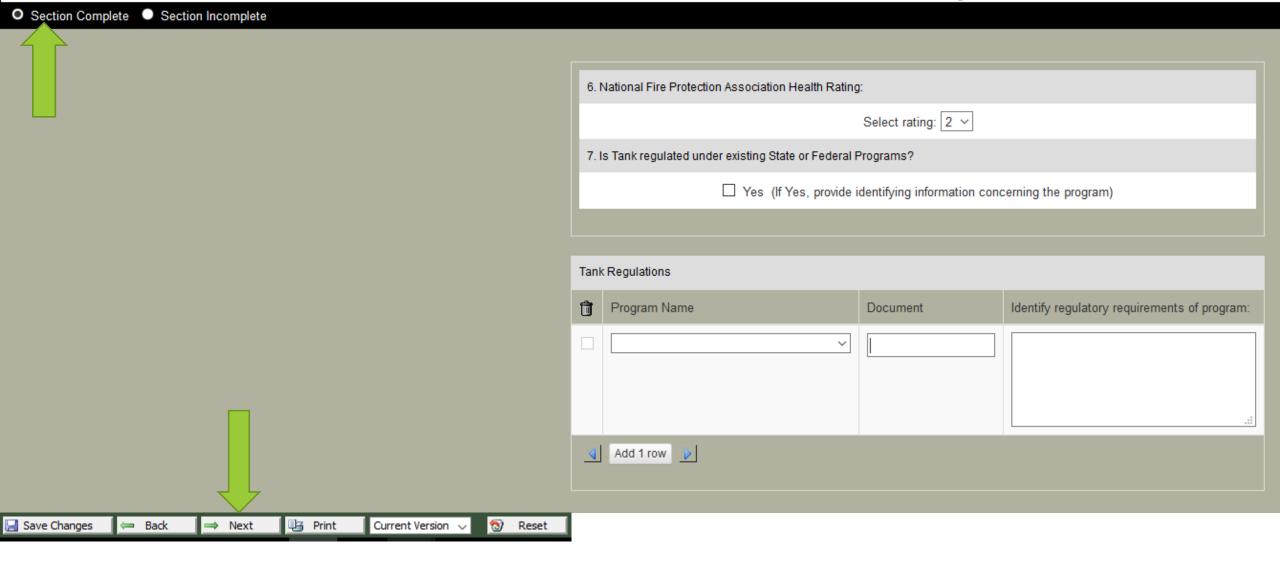

| Add 1 row                                              |          |                                              |  |  |  |  |  |  |



📄 Save Changes

🖛 Back

⇒ Next

#### Section V-C: Tank Regulations

O Section Complete O Section Incomplete

6. National Fire Protection Association Health Rating: Select rating: 2 ~ 7. Is Tank regulated under existing State or Federal Programs? Yes (If Yes, provide identifying information concerning the program) Tank Regulations Û Program Name Document Identify regulatory requirements of program:  $\sim$ Add 1 row

NPDES EPCRA/Tier 2 Groundwater (47CSR58) Hazardous Waste SPCC Oil & Gas Conventional Well Oil & Gas Horizontal Well Other

📑 Print

🔞 Reset

Current Version 🗸



#### Section V-C: Tank Regulations





Current User: HAMRICK, JOSHUA SUPPORT Ref. Id: Enter Application Name (06/11/2018) App Effective Date: 04/24/2014 Status: New

#### Section V-D: Tank Construction Material and Corrosion Protection

| Section Complete     Section Incomplete |                                                                         |         |
|-----------------------------------------|-------------------------------------------------------------------------|---------|
|                                         | 8. Tank Construction Material and Corrosion Protection (mark all that a | apply): |
|                                         | Brand/Model (if known)                                                  |         |
|                                         | Steel